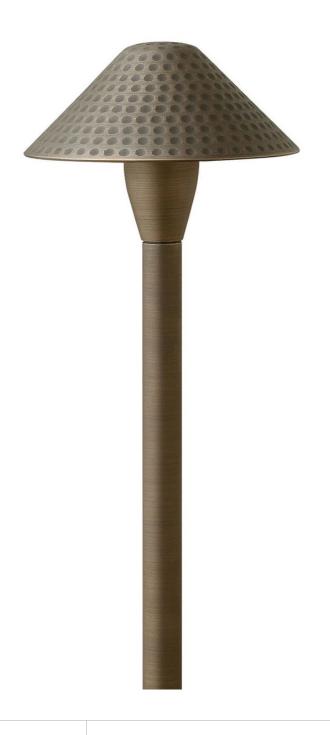

## HARDY ISLAND SM. HAMMERED PATH LIGHT

HARDY ISLAND SMALL HAMMERED LED PATH LIGHT

## 16010MZ-LL

Named after the ruggedly beautiful island off the coast of British Columbia; Hardy Island products are impeccably designed to defy the harshest environments. Hinkley Path Lights add impeccable style and safety to walkways and outdoor living environments to create sophisticated curb appeal.

FINISH: Matte Bronze

GLASS: Clear WIDTH: 6.8" HEIGHT: 15.5" DEPTH: 6.8"

**LIGHT SOURCE**: LED Lamp

WATTAGE: 1-1.50w T3 LED \*Included

HINKLEY 33000 Pin Oak Parkway Avon Lake, OH 44012 **PHONE: (440) 653-5500** Toll Free: 1 (800) 446-5539 hinkley.com