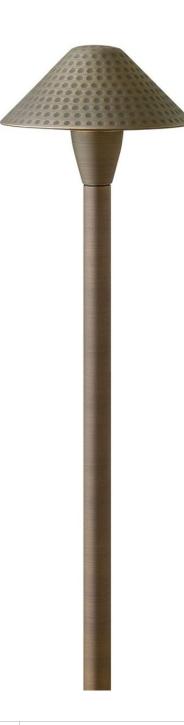

## HARDY ISLAND LG. HAMMERED PATH LIGHT

HARDY ISLAND LARGE HAMMERED LED PATH LIGHT

## 16007MZ-LL

Named after the ruggedly beautiful island off the coast of British Columbia; Hardy Island products are impeccably designed to defy the harshest environments. Hinkley Path Lights add impeccable style and safety to walkways and outdoor living environments to create sophisticated curb appeal.

HINKLEY

FINISH: Matte Bronze GLASS: Clear WIDTH: 6.8" HEIGHT: 23.3" DEPTH: 6.8" LIGHT SOURCE: LED Lamp WATTAGE: 1-1.50w T3 LED \*Included

HINKLEY 33000 Pin Oak Parkway Avon Lake, OH 44012 PHONE: (440) 653-5500 Toll Free: 1 (800) 446-5539 hinkley.com