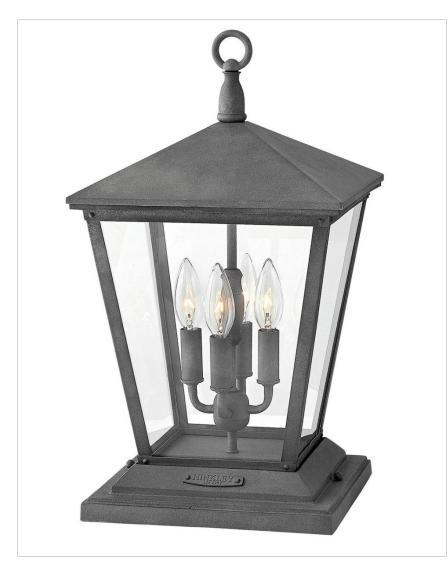

## 1437DZ-LV

## LARGE PIER MOUNT LANTERN

Trellis is a traditional European lantern design in an Aged Zinc finish with clear glass or Regency Bronze with clear seedy glass. The cast loop finial and true rivet detail create a refined elegance.

| DETAILS   |           |
|-----------|-----------|
| FINISH:   | Aged Zinc |
| MATERIAL: | Aluminum  |
| GLASS:    | Clear     |

| DIMENSIONS |         |
|------------|---------|
| WIDTH:     | 11"     |
| HEIGHT:    | 19.8"   |
| WEIGHT:    | 10 lbs. |