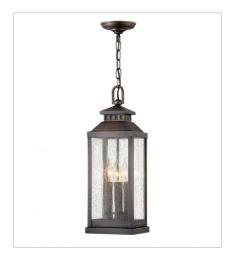

## **REVERE**

Revere is a traditional coach lantern in solid brass with clear seedy glass panels. The glass faux candle sleeves and classic candelabra lamping complete the authentic appearance.

FINISH: Blackened Brass GLASS: Clear Seedy

1182BLB MEDIUM HANGING LANTERN 7" W, 20.5" H Socket 3-60w Cand.

1187BLB MEDIUM PIER MOUNT 9.8" W, 20.3" H Socket 3-60w Cand.

1187BLB-LV MEDIUM PIER MOUNT 9.8" W, 20.3" H LED Lamp 3-3.50w Cand. LED \*Included