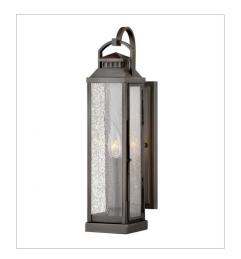

1181BLB
MEDIUM POST OR PIER MOUNT L...
7" W, 22.3" H
Socket
3-60w Cand.

1180BLB SMALL WALL MOUNT LANTERN 4.5" W, 17.3" H Socket 1-60w Cand.

1184BLB
MEDIUM WALL MOUNT LANTERN
7" W, 21.8" H
Socket
2-60w Cand.