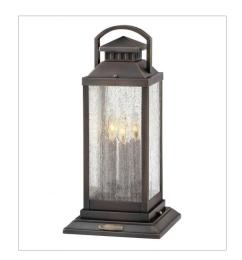

1182BLB MEDIUM HANGING LANTERN 7" W, 20.5" H Socket 3-60w Cand.

1187BLB MEDIUM PIER MOUNT 9.8" W, 20.3" H Socket 3-60w Cand.

1187BLB-LV MEDIUM PIER MOUNT 9.8" W, 20.3" H LED Lamp 3-3.50w Cand. LED \*Included