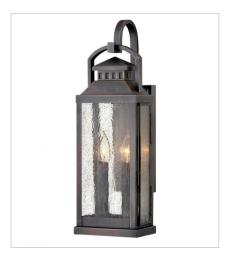

1185BLB LARGE WALL MOUNT LANTERN 7" W, 21.8" H Socket 3-60w Cand.

**PHONE: (440) 653-5500** Toll Free: 1 (800) 446-5539