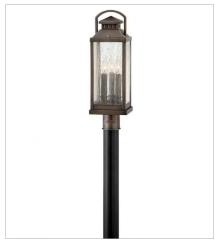

1181BLB
MEDIUM POST OR PIER MOUNT L...
7" W, 22.3" H
Socket
3-60w Cand.

1180BLB SMALL WALL MOUNT LANTERN 4.5" W, 17.3" H Socket 1-60w Cand.

1184BLB
MEDIUM WALL MOUNT LANTERN
7" W, 21.8" H
Socket
2-60w Cand.