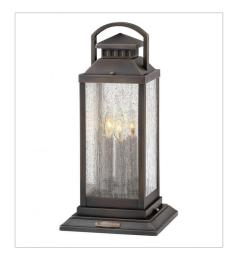

1181BLB
MEDIUM POST OR PIER MOUNT L...
7" W, 22.3" H
Socket
3-60w Cand.

1180BLB SMALL WALL MOUNT LANTERN 4.5" W, 17.3" H Socket 1-60w Cand.

1184BLB
MEDIUM WALL MOUNT LANTERN
7" W, 21.8" H
Socket
2-60w Cand.