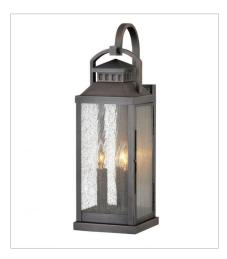

1182BLB MEDIUM HANGING LANTERN 7" W, 20.5" H Socket 3-60w Cand.

1187BLB MEDIUM PIER MOUNT 9.8" W, 20.3" H Socket 3-60w Cand.

1187BLB-LV MEDIUM PIER MOUNT 9.8" W, 20.3" H LED Lamp 3-3.50w Cand. LED \*Included