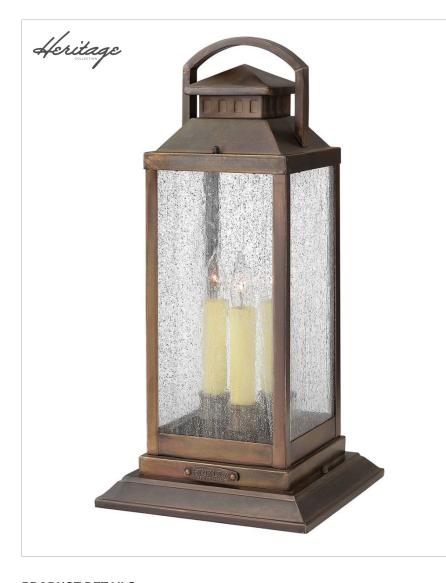

## 1187SN-LV

## MEDIUM PIER MOUNT

Revere is a traditional coach lantern in solid brass with clear seedy glass panels. The glass faux candle sleeves and classic candelabra lamping complete the authentic appearance.

| DETAILS   |             |
|-----------|-------------|
| FINISH:   | Sienna      |
| MATERIAL: | Solid Brass |
| GLASS:    | Clear Seedy |