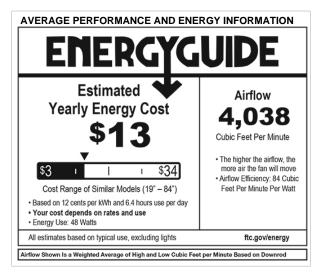

### OASIS 60" FAN 901660FMB-NWA

| PERFORMANCE<br>SPECIFICATIONS | STANDARD   |               |
|-------------------------------|------------|---------------|
|                               | HIGH SPEED | AVERAGE SPEED |
| Airflow                       | 5876       | 4038          |
| EnergyUse                     | 79.4       | 48            |
| EnergyCost                    | 22         | 13            |
| Efficiency                    | 74         | 84            |
| AMPS                          | 0.66       | 0.46          |
| RPMS                          | 140        | 96            |