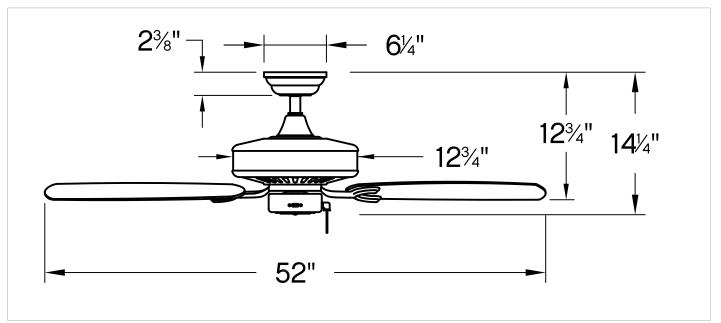

## OASIS

901660FMB-NWA

OASIS 60" FAN

| DETAILS      |             |
|--------------|-------------|
| FAN FINISH:  | Matte Black |
| BLADE COUNT: | 5           |

| DIMENSIONS |       |
|------------|-------|
| WIDTH:     | 60"   |
| HEIGHT:    | 14.3" |

#### MOUNTING

| CANOPY:    | 6.25" Dia. |
|------------|------------|
| LEAD WIRE: | 1 X 76"    |

Part of the Regency Series, Oasis offers a simple yet classic all-you-need design. Available in Appliance White, Brushed Nickel, Chalk White, Graphite, Matte Black or Metallic Matte Bronze finish options, Oasis is so versatile; it can be used for both indoor and outdoor spaces. Blades are included with every fan.