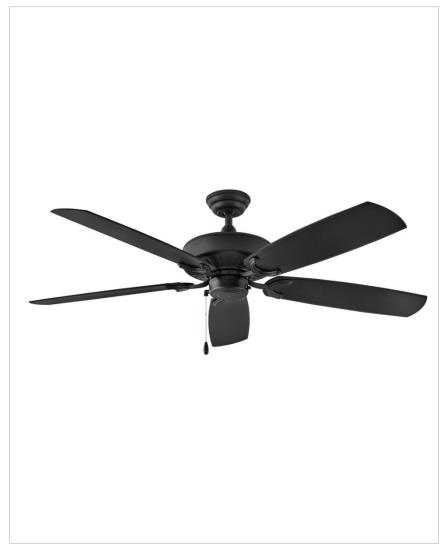

## OASIS

901660FMB-NWA

OASIS 60" FAN

| DETAILS      |             |
|--------------|-------------|
| FAN FINISH:  | Matte Black |
| BLADE COUNT: | 5           |

| DIMENSIONS |       |
|------------|-------|
| WIDTH:     | 60"   |
| HEIGHT:    | 14.3" |

#### MOUNTING

| CANOPY:    | 6.25" Dia. |
|------------|------------|
| LEAD WIRE: | 1 X 76"    |

Part of the Regency Series, Oasis offers a simple yet classic all-you-need design. Available in Appliance White, Brushed Nickel, Chalk White, Graphite, Matte Black or Metallic Matte Bronze finish options, Oasis is so versatile; it can be used for both indoor and outdoor spaces. Blades are included with every fan.

#### PRODUCT DETAILS:

- This item includes a 4.5" down rod. Various lengths are available to customize the installation height.
- Suitable for use in wet (interior direct splash and outdoor direct rain or sprinkler) locations as defined by NEC and CEC. Meets United States UL Underwriters Laboratories.
- This item may be hung on a sloped ceiling
- Pull chain manual reverse, accessory controls available
- Additional blade options are available
- The Regency Series features a range of traditional ceiling fans designed to enhance a wide variety of spaces with ease.
- Fan housing and components are constructed of composite materials to offer maximum durability in harsh climates
- Add a functional light kit to customize the look of the fan