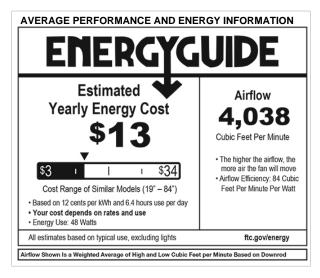

### OASIS 60" FAN 901660FBN-NWA

| PERFORMANCE<br>SPECIFICATIONS | STANDARD   |               |
|-------------------------------|------------|---------------|
|                               | HIGH SPEED | AVERAGE SPEED |
| Airflow                       | 5876       | 4038          |
| EnergyUse                     | 79.4       | 48            |
| EnergyCost                    | 22         | 13            |
| Efficiency                    | 74         | 84            |
| AMPS                          | 0.66       | 0.46          |
| RPMS                          | 140        | 96            |