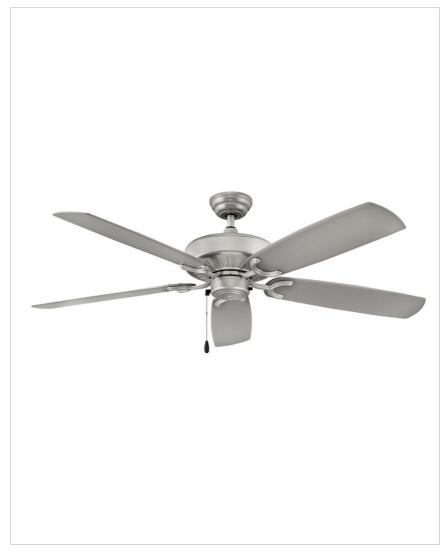

## OASIS

901660FBN-NWA

OASIS 60" FAN

| DETAILS      |                |
|--------------|----------------|
| FAN FINISH:  | Brushed Nickel |
| BLADE COUNT: | 5              |

| DIMENSIONS |       |
|------------|-------|
| WIDTH:     | 60"   |
| HEIGHT:    | 14.3" |