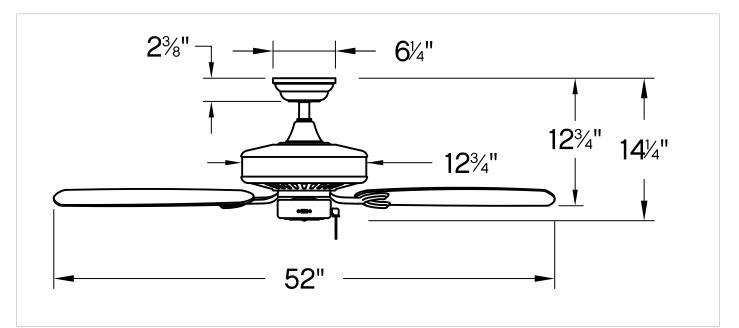

## OASIS

901660FBN-NWA

OASIS 60" FAN

| DETAILS      |                |
|--------------|----------------|
| FAN FINISH:  | Brushed Nickel |
| BLADE COUNT: | 5              |

| DIMENSIONS |       |
|------------|-------|
| WIDTH:     | 60"   |
| HEIGHT:    | 14.3" |

## MOUNTING

| CANOPY:    | 6.25" Dia. |
|------------|------------|
| LEAD WIRE: | 1 X 76"    |

Part of the Regency Series, Oasis offers a simple yet classic all-you-need design. Available in Appliance White, Brushed Nickel, Chalk White, Graphite, Matte Black or Metallic Matte Bronze finish options, Oasis is so versatile; it can be used for both indoor and outdoor spaces. Blades are included with every fan.