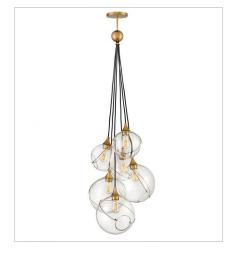

Mesmerizingly asymmetrical with a mid-century modern flair, Skye showcases a single or cluster of glass globes, each encircled with a slender ring. Each opening is off-center and the globes fall to different lengths, with Heritage Brass or Black details pulling the look together perfectly. Skye is part of the Lisa McDennon Collection.

30306HBR SIX LIGHT MULTI TIER 24" W, 58" H Socket 6-100w Med.

30308HBR EXTRA LARGE TWO TIER 53.3" W, 65.3" H Socket 18-60w Med.