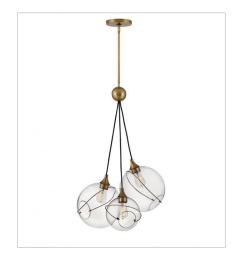

Mesmerizingly asymmetrical with a mid-century modern flair, Skye showcases a single or cluster of glass globes, each encircled with a slender ring. Each opening is off-center and the globes fall to different lengths, with Heritage Brass or Black details pulling the look together perfectly. Skye is part of the Lisa McDennon Collection.

FINISH: Heritage Brass

GLASS: Clear

30303HBR SMALL PENDANT 10.8" W, 12.8" H Socket 1-100w Med.

30304HBR THREE LIGHT PENDANT 18.3" W, 36.5" H Socket 3-100w Med.

30305HBR THIRTEEN LIGHT LINEAR 60.3" W, 24.3" H Socket 13-60w Med.