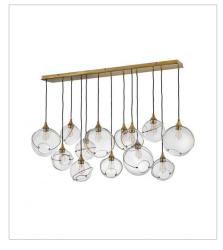

Mesmerizingly asymmetrical with a mid-century modern flair, Skye showcases a single or cluster of glass globes, each encircled with a slender ring. Each opening is off-center and the globes fall to different lengths, with Heritage Brass or Black details pulling the look together perfectly. Skye is part of the Lisa McDennon Collection.

FINISH: Heritage Brass

GLASS: Clear

30303HBR SMALL PENDANT 10.8" W, 12.8" H Socket 1-100w Med.

30304HBR THREE LIGHT PENDANT 18.3" W, 36.5" H Socket 3-100w Med.

30305HBR THIRTEEN LIGHT LINEAR 60.3" W, 24.3" H Socket 13-60w Med.