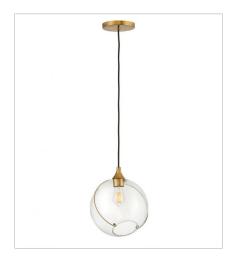

Mesmerizingly asymmetrical with a mid-century modern flair, Skye showcases a single or cluster of glass globes, each encircled with a slender ring. Each opening is off-center and the globes fall to different lengths, with Heritage Brass or Black details pulling the look together perfectly. Skye is part of the Lisa McDennon Collection.

FINISH: Heritage Brass

GLASS: Clear

30303HBR SMALL PENDANT 10.8" W, 12.8" H Socket 1-100w Med.

30304HBR THREE LIGHT PENDANT 18.3" W, 36.5" H Socket 3-100w Med.

30305HBR THIRTEEN LIGHT LINEAR 60.3" W, 24.3" H Socket 13-60w Med.