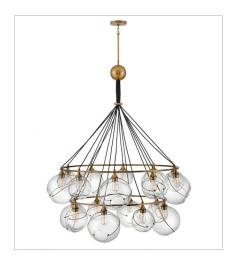

Mesmerizingly asymmetrical with a mid-century modern flair, Skye showcases a single or cluster of glass globes, each encircled with a slender ring. Each opening is off-center and the globes fall to different lengths, with Heritage Brass or Black details pulling the look together perfectly. Skye is part of the Lisa McDennon Collection.

30306HBR SIX LIGHT MULTI TIER 24" W, 58" H Socket 6-100w Med.

30308HBR EXTRA LARGE TWO TIER 53.3" W, 65.3" H Socket 18-60w Med.