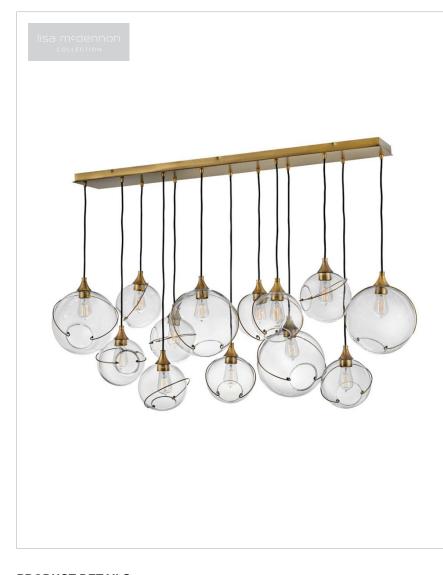

## 30305HBR

## THIRTEEN LIGHT LINEAR

Mesmerizingly asymmetrical with a mid-century modern flair, Skye showcases a single or cluster of glass globes, each encircled with a slender ring. Each opening is off-center and the globes fall to different lengths, with Heritage Brass or Black details pulling the look together perfectly. Skye is part of the Lisa McDennon Collection.

| DETAILS   |                |
|-----------|----------------|
| FINISH:   | Heritage Brass |
| MATERIAL: | Steel          |
| GLASS:    | Clear          |

| DIMENSIONS     |           |
|----------------|-----------|
| WIDTH:         | 60.3"     |
| HEIGHT:        | 24.3"     |
| DEPTH:         | 16.5"     |
| WEIGHT:        | 53.8 lbs. |
| TOP TO OUTLET: | 0"        |