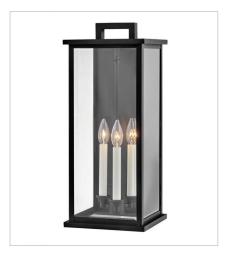

## WEYMOUTH

Modernize your outdoor space without sacrificing the traditional appeal you long for. Weymouth's subtle yet overstated frame features a clean design; while its symmetrical lines evoke timeless elegance with a contemporary edge. The contrast candle sleeves in warm white balance the robust matte black aluminum cast frame. The beveled glass is an elegant touch to help refract the light. Weymouth is available in a Black finish.

20010BK SMALL WALL MOUNT LANTERN 7.8" W, 14.3" H Socket 2-60w Cand.

20014BK
MEDIUM WALL MOUNT LANTERN
7.8" W, 18.3" H
Socket
2-60w Cand.

20015BK LARGE WALL MOUNT LANTERN 9.5" W, 22" H Socket 3-60w Cand.