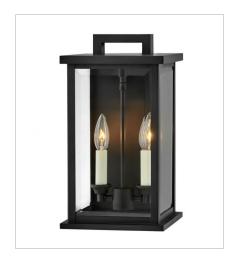

20010BK SMALL WALL MOUNT LANTERN 7.8" W, 14.3" H Socket 2-60w Cand.

20014BK
MEDIUM WALL MOUNT LANTERN
7.8" W, 18.3" H
Socket
2-60w Cand.

20015BK LARGE WALL MOUNT LANTERN 9.5" W, 22" H Socket 3-60w Cand.