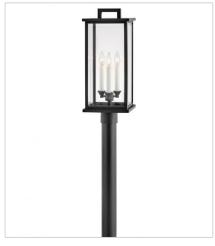

FINISH: Black GLASS: Clear Beveled

20017BK LARGE PIER MOUNT LANTERN 9" W, 20.3" H Socket 3-60w Cand.

20017BK-LV
LARGE PIER MOUNT LANTERN 12V
9" W, 20.3" H
LED Lamp
3-3.50w Cand. LED \*Included

20011BK LARGE POST TOP OR PIER MOUN... 9" W, 22.3" H Socket 3-60w Cand.