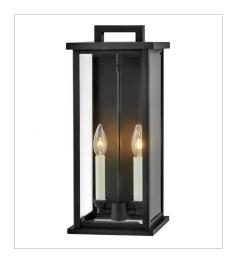

## WEYMOUTH

Modernize your outdoor space without sacrificing the traditional appeal you long for. Weymouth's subtle yet overstated frame features a clean design; while its symmetrical lines evoke timeless elegance with a contemporary edge. The contrast candle sleeves in warm white balance the robust matte black aluminum cast frame. The beveled glass is an elegant touch to help refract the light. Weymouth is available in a Black finish.

20010BK SMALL WALL MOUNT LANTERN 7.8" W, 14.3" H Socket 2-60w Cand.

20014BK
MEDIUM WALL MOUNT LANTERN
7.8" W, 18.3" H
Socket
2-60w Cand.

20015BK LARGE WALL MOUNT LANTERN 9.5" W, 22" H Socket 3-60w Cand.