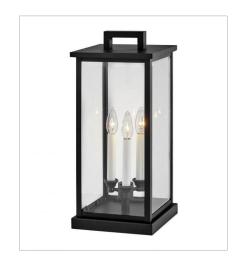

20010BK SMALL WALL MOUNT LANTERN 7.8" W, 14.3" H Socket 2-60w Cand.

20014BK
MEDIUM WALL MOUNT LANTERN
7.8" W, 18.3" H
Socket
2-60w Cand.

20015BK LARGE WALL MOUNT LANTERN 9.5" W, 22" H Socket 3-60w Cand.