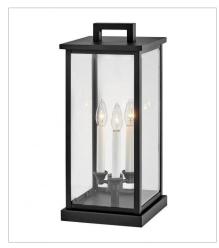

FINISH: Black GLASS: Clear Beveled

20017BK LARGE PIER MOUNT LANTERN 9" W, 20.3" H Socket 3-60w Cand.

20017BK-LV
LARGE PIER MOUNT LANTERN 12V
9" W, 20.3" H
LED Lamp
3-3.50w Cand. LED \*Included

20011BK LARGE POST TOP OR PIER MOUN... 9" W, 22.3" H Socket 3-60w Cand.