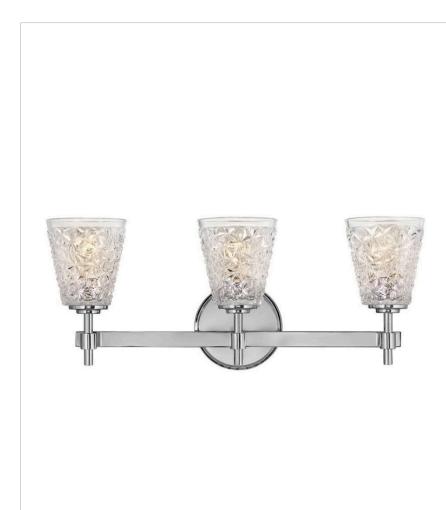

## 5153CM

THREE LIGHT VANITY

Glam meets tradition in the unique Amabelle. It features an organic faceted clear glass pattern. The Chrome finish backplate and bar seamlessly complement the crystal pattern of the glass.

| DETAILS   |               |
|-----------|---------------|
| FINISH:   | Chrome        |
| MATERIAL: | Steel         |
| GLASS:    | Clear Faceted |