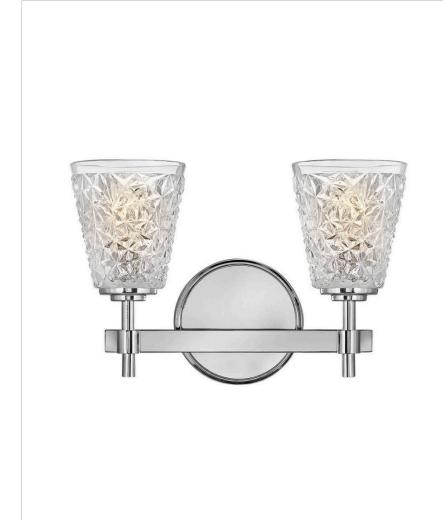

## TWO LIGHT VANITY

Glam meets tradition in the unique Amabelle. It features an organic faceted clear glass pattern. The Chrome finish backplate and bar seamlessly complement the crystal pattern of the glass.

| DETAILS   |               |
|-----------|---------------|
| FINISH:   | Chrome        |
| MATERIAL: | Steel         |
| GLASS:    | Clear Faceted |

| DIMENSIONS     |           |
|----------------|-----------|
| WIDTH:         | 14.8"     |
| HEIGHT:        | 9.5"      |
| WEIGHT:        | 4.5lb     |
| BACK PLATE:    | 5.5" Dia. |
| EXTENSION:     | 6.8"      |
| TOP TO OUTLET: | 6.75"     |

## **PRODUCT DETAILS:**

- Mounting hardware is hidden on the backplate to ensure a clean silhouette
- Fixture can be mounted either up or down
- Suitable for use in damp locations as defined by NEC and CEC. Meets United States UL Underwriters Laboratories & CSA Canadian Standards Association Product Safety Standards
- Striking and glamorous silhouette with luxe details and a rich finish makes a dramatic statement
- Sparkling chrome with reflective finish