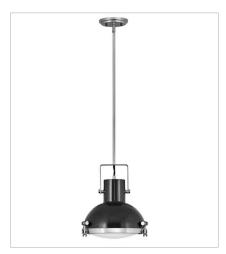

## **NAUTIQUE**

Meshing function and style, the Nautique pendant is an industrial-meets-coastal inspired design. The single and dual-finish combinations like Heritage Brass, Heritage Brass with Polished Nickel and Polished Nickel with Gloss Black strikingly counterbalance its soft etched opal glass, while its functional construction offers a wingnut lockup for easy bulb changes.

FINISH: Polished Nickel with Gloss Black

accents

GLASS: Etched Opal

49065PN LARGE PENDANT 18" W, 19" H Socket 1-100w Med.

49067PN MEDIUM PENDANT 13" W, 14.5" H Socket 1-100w Med.

PHONE: (440) 653-5500

Toll Free: 1 (800) 446-5539