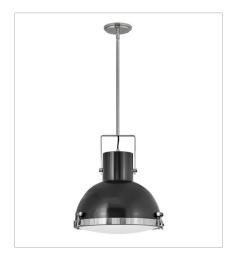

## **NAUTIQUE**

Meshing function and style, the Nautique pendant is an industrial-meets-coastal inspired design. The single and dual-finish combinations like Heritage Brass, Heritage Brass with Polished Nickel and Polished Nickel with Gloss Black strikingly counterbalance its soft etched opal glass, while its functional construction offers a wingnut lockup for easy bulb changes.

FINISH: Polished Nickel with Gloss Black

accents

GLASS: Etched Opal

49065PN LARGE PENDANT 18" W, 19" H Socket 1-100w Med.

49067PN MEDIUM PENDANT 13" W, 14.5" H Socket 1-100w Med.

PHONE: (440) 653-5500

Toll Free: 1 (800) 446-5539