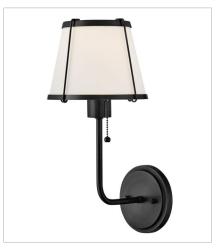

## **CLARKE**

An effortless blend of classic style elements, Clarke's transitional design is fresh and elegant. Its captivating metal or linen shade and contrasting frame lend architectural beauty to any space with a selection of sophisticated finishes to complement any décor aesthetic.

FINISH: Black, Black with Lacquered

Dark Brass accents

SHADE: Off-White Linen, Metal

4890BK
MEDIUM SINGLE LIGHT SCONCE
7.3" W, 15.8" H
Socketed
1-14w Med. LED, 60w Equiv.

4890BK-LDB
MEDIUM SINGLE LIGHT SCONCE
7.3" W, 15.8" H
Socketed
1-12w Med. LED, 60w Equiv.