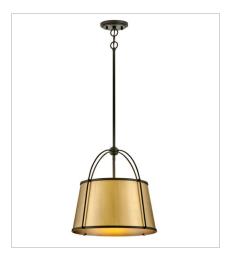

4894BK LARGE DRUM PENDANT 16.3" W, 16.3" H Socketed 1-12w Med. LED, 100W Equiv.

4894BK-LDB LARGE DRUM PENDANT 16.3" W, 16.3" H Socketed 1-12w Med. LED, 100W Equiv.

4895BK
MEDIUM DRUM CHANDELIER
24.5" W, 25.3" H
Socketed
4-5w Cand. LED, 60w Equiv.

4895BK-LDB MEDIUM DRUM CHANDELIER 24.5" W, 25.3" H Socketed 4-5w Cand. LED, 60w Equiv.

**HINKLEY** 33000 Pin Oak Parkway Avon Lake, OH 44012 **PHONE: (440) 653-5500** Toll Free: 1 (800) 446-5539 hinkley.com