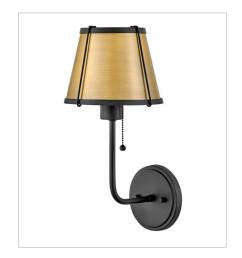

FINISH: Black, Black with Lacquered

Dark Brass accents

SHADE: Off-White Linen, Metal

4890BK
MEDIUM SINGLE LIGHT SCONCE
7.3" W, 15.8" H
Socketed
1-14w Med. LED, 60w Equiv.

4890BK-LDB
MEDIUM SINGLE LIGHT SCONCE
7.3" W, 15.8" H
Socketed
1-12w Med. LED, 60w Equiv.