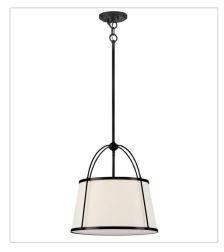

4894BK LARGE DRUM PENDANT 16.3" W, 16.3" H Socketed 1-12w Med. LED, 100W Equiv.

4894BK-LDB LARGE DRUM PENDANT 16.3" W, 16.3" H Socketed 1-12w Med. LED, 100W Equiv.

4895BK
MEDIUM DRUM CHANDELIER
24.5" W, 25.3" H
Socketed
4-5w Cand. LED, 60w Equiv.

4895BK-LDB MEDIUM DRUM CHANDELIER 24.5" W, 25.3" H Socketed 4-5w Cand. LED, 60w Equiv.

**HINKLEY** 33000 Pin Oak Parkway Avon Lake, OH 44012 **PHONE: (440) 653-5500** Toll Free: 1 (800) 446-5539 hinkley.com