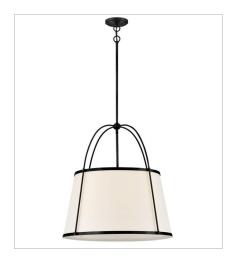

4894BK LARGE DRUM PENDANT 16.3" W, 16.3" H Socketed 1-12w Med. LED, 100W Equiv.

4894BK-LDB LARGE DRUM PENDANT 16.3" W, 16.3" H Socketed 1-12w Med. LED, 100W Equiv.

4895BK
MEDIUM DRUM CHANDELIER
24.5" W, 25.3" H
Socketed
4-5w Cand. LED, 60w Equiv.