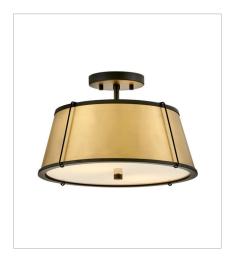

FINISH: Black, Black with Lacquered

Dark Brass accents

SHADE: Off-White Linen, Metal

4893BK
MEDIUM SEMI-FLUSH MOUNT
15" W, 9.5" H
Socketed
2-12w Med. LED, 100w Equiv.

4893BK-LDB MEDIUM SEMI-FLUSH MOUNT 15" W, 9.3" H Socketed 2-12w Med. LED, 100w Equiv.