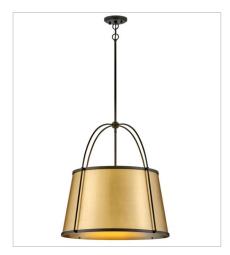

4894BK LARGE DRUM PENDANT 16.3" W, 16.3" H Socketed 1-12w Med. LED, 100W Equiv.

4894BK-LDB LARGE DRUM PENDANT 16.3" W, 16.3" H Socketed 1-12w Med. LED, 100W Equiv.

4895BK
MEDIUM DRUM CHANDELIER
24.5" W, 25.3" H
Socketed
4-5w Cand. LED, 60w Equiv.