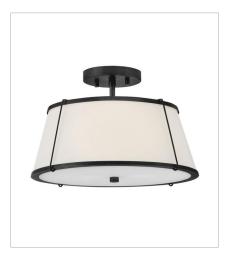

FINISH: Black, Black with Lacquered

Dark Brass accents

SHADE: Off-White Linen, Metal

4893BK
MEDIUM SEMI-FLUSH MOUNT
15" W, 9.5" H
Socketed
2-12w Med. LED, 100w Equiv.

4893BK-LDB MEDIUM SEMI-FLUSH MOUNT 15" W, 9.3" H Socketed 2-12w Med. LED, 100w Equiv.