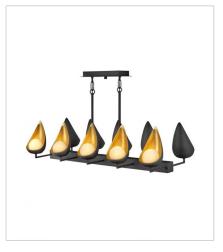

**REN** 

lisa medennon

This collection draws inspiration from a simple found object, now reinterpreted with a post-modern aesthetic. The striking matte black pods with tantalizing interiors of luminous gold cradle a glowing globe of light to create a stunning statement. Ren is part of the Lisa McDennon Collection.

FINISH: Black with Deluxe Gold accents

**GLASS**: Faux Alabaster

47900BLK SINGLE LIGHT SCONCE 5.5" W, 9.8" H Socket 1-60w G-9

**47905BLK**MEDIUM SINGLE TIER
36" W, 14" H
Socket
1-35w GU10 & 1-35w GU10

**47909BLK**TEN LIGHT LINEAR
45.5" W, 15.3" H
Socket, Integrated LED
10-60w G-9 & 10-60w G-9