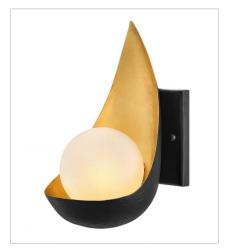

**REN** 

lisa medennon

This collection draws inspiration from a simple found object, now reinterpreted with a post-modern aesthetic. The striking matte black pods with tantalizing interiors of luminous gold cradle a glowing globe of light to create a stunning statement. Ren is part of the Lisa McDennon Collection.

FINISH: Black with Deluxe Gold accents

**GLASS**: Faux Alabaster

47900BLK SINGLE LIGHT SCONCE 5.5" W, 9.8" H Socket 1-60w G-9

**47905BLK**MEDIUM SINGLE TIER
36" W, 14" H
Socket
1-35w GU10 & 1-35w GU10

**47909BLK**TEN LIGHT LINEAR
45.5" W, 15.3" H
Socket, Integrated LED
10-60w G-9 & 10-60w G-9