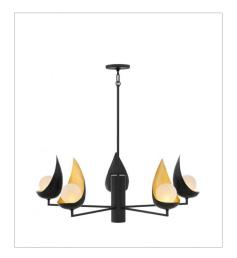

**REN** 

lisa medennon

This collection draws inspiration from a simple found object, now reinterpreted with a post-modern aesthetic. The striking matte black pods with tantalizing interiors of luminous gold cradle a glowing globe of light to create a stunning statement. Ren is part of the Lisa McDennon Collection.

FINISH: Black with Deluxe Gold accents

**GLASS**: Faux Alabaster

47900BLK SINGLE LIGHT SCONCE 5.5" W, 9.8" H Socket 1-60w G-9

**47905BLK**MEDIUM SINGLE TIER
36" W, 14" H
Socket
1-35w GU10 & 1-35w GU10

**47909BLK**TEN LIGHT LINEAR
45.5" W, 15.3" H
Socket, Integrated LED
10-60w G-9 & 10-60w G-9