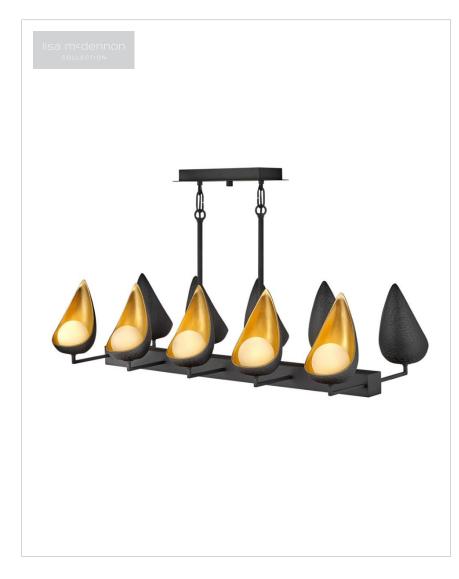

## 47909BLK

## TEN LIGHT LINEAR

This collection draws inspiration from a simple found object, now reinterpreted with a post-modern aesthetic. The striking Black pods with tantalizing interiors of luminous Deluxe Gold cradle a glowing globe of light to create a stunning statement.

| DETAILS   |                |
|-----------|----------------|
| FINISH:   | Black*         |
| MATERIAL: | Steel          |
| GLASS:    | Faux Alabaster |

| DIMENSIONS |           |
|------------|-----------|
| WIDTH:     | 45.5"     |
| HEIGHT:    | 15.3"     |
| DEPTH:     | 20"       |
| WEIGHT:    | 15.2 lbs. |