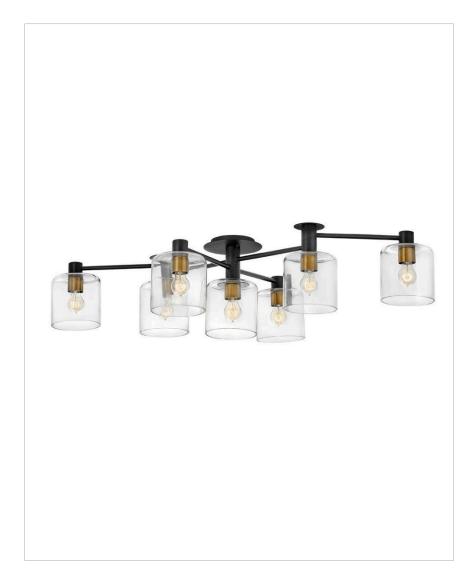

## АХЕL 4513вк

EXTRA LARGE SEMI-FLUSH MOUNT

Practicality never looked so sleek! Mounted to the ceiling at three connection points, Axel's low profile and articulating arms allow for custom configurations without sacrificing style, making it the perfect solution for low ceilings in need of enhanced lighting. Axel is available in Black with Heritage Brass accents, Brushed Nickel with Black accents, or a Heritage Brass finish.

| DETAILS   |       |
|-----------|-------|
| FINISH:   | Black |
| MATERIAL: | Steel |
| GLASS:    | Clear |

## DIMENSIONS

| DIMENSIONS |        |
|------------|--------|
| WIDTH:     | 58.8"  |
| HEIGHT:    | 12.5"  |
| DEPTH:     | 27.5   |
| WEIGHT:    | 22.8lb |

| LIGHT SOURCE  |             |
|---------------|-------------|
| LIGHT SOURCE: | Socket      |
| WATTAGE:      | 7-100w Med. |
| VOLTAGE:      | 120v        |