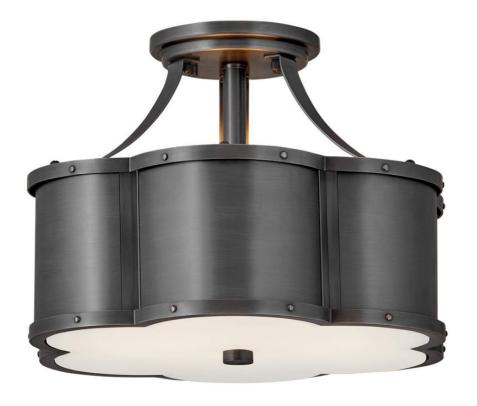

## **CHANCE**

## 4443BLB | SMALL SEMI-FLUSH MOUNT

There's everything to love about the classic quatrefoil shape of Chance's semi-flush mount. Timeless, symmetrical and classic, its pedigree is an ancient symbol of good luck. Hinkley's design focuses on details such as rivets along the top and bottom cast frame and a functional light source that also illuminates the ceiling for added sophistication.

**FINISH**: Blackened Brass **GLASS**: Etched Opal Lens

**WIDTH**: 14.3" **HEIGHT**: 10"

**LIGHT SOURCE**: Socket **WATTAGE**: 2-60w Med.

PHONE: (440) 653-5500

Toll Free: 1 (800) 446-5539