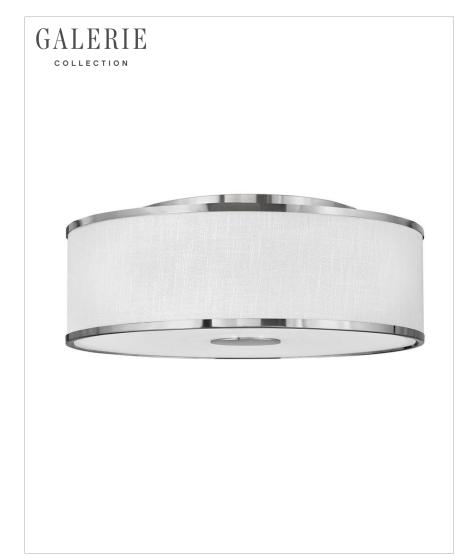

## HALO OFF WHITE

## 42010BN

LARGE FLUSH MOUNT

Designed with luminosity top of mind, Halo is held within an oversized lockup encased in a sleek flat disk design element. It is complemented by an Off White Linen or Heather Gray Linen shade, accompanied by a Black or Brushed Nickel finish, and easily completes any space with both form and function top of mind.

| DETAILS   |                 |
|-----------|-----------------|
| FINISH:   | Brushed Nickel  |
| MATERIAL: | Steel           |
| SHADE:    | Off White Linen |