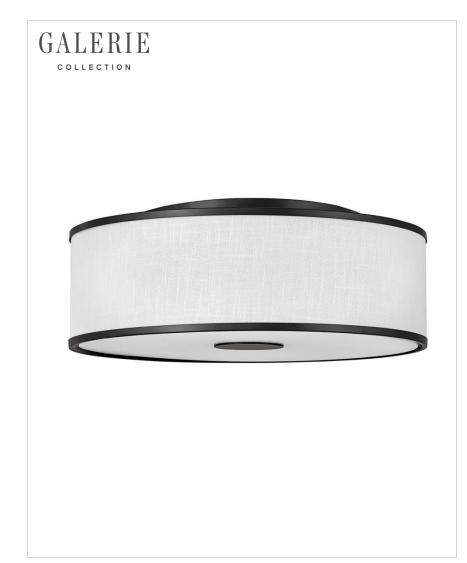

## 42010BK

LARGE FLUSH MOUNT

Designed with luminosity top of mind, Halo is held within an oversized lockup encased in a sleek flat disk design element. It is complemented by an Off White Linen or Heather Gray Linen shade, accompanied by a Black or Brushed Nickel finish, and easily completes any space with both form and function top of mind.

| DETAILS   |                 |
|-----------|-----------------|
| FINISH:   | Black           |
| MATERIAL: | Steel           |
| SHADE:    | Off White Linen |