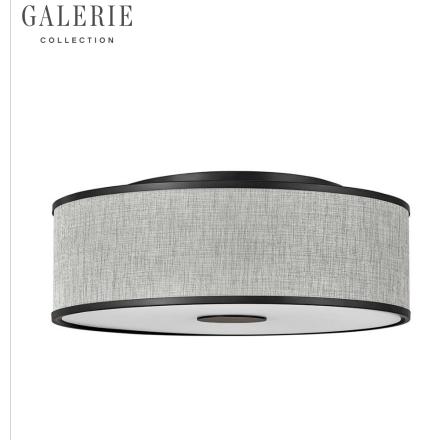

# HALO HEATHERED GRAY

## 42009BK

#### LARGE FLUSH MOUNT

Designed with luminosity top of mind, Halo is held within an oversized lockup encased in a sleek flat disk design element. It is complemented by an Off White Linen or Heather Gray Linen shade, accompanied by a Black or Brushed Nickel finish, and easily completes any space with both form and function top of mind.

| DETAILS   |                     |
|-----------|---------------------|
| FINISH:   | Black               |
| MATERIAL: | Steel               |
| SHADE:    | Heathered Gray Slub |