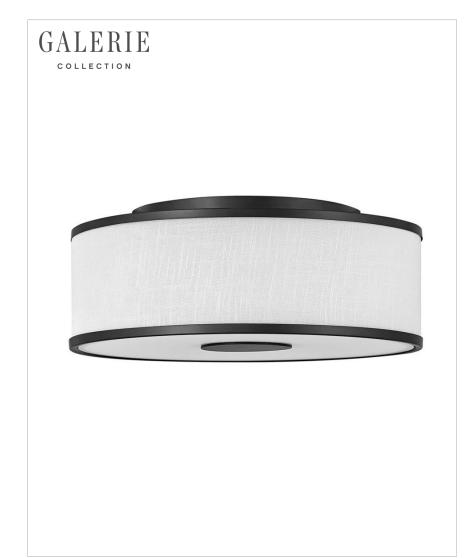

### 42008BK

MEDIUM FLUSH MOUNT

Designed with luminosity top of mind, Halo is held within an oversized lockup encased in a sleek flat disk design element. It is complemented by an Off White Linen or Heather Gray Linen shade, accompanied by a Black or Brushed Nickel finish, and easily completes any space with both form and function top of mind.

| DETAILS   | ]               |
|-----------|-----------------|
| FINISH:   | Black           |
| MATERIAL: | Steel           |
| SHADE:    | Off White Linen |