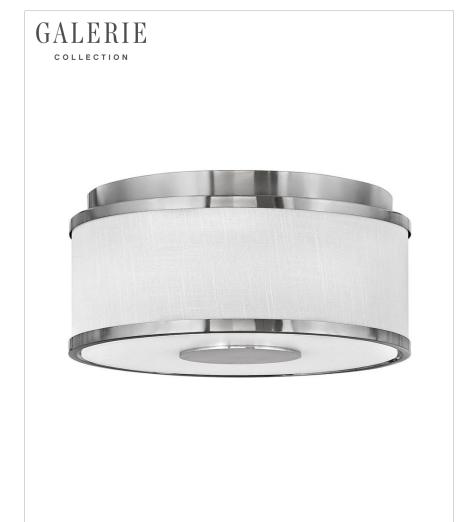

## 42006BN

SMALL FLUSH MOUNT

Designed with luminosity top of mind, Halo is held within an oversized lockup encased in a sleek flat disk design element. It is complemented by an Off White Linen or Heather Gray Linen shade, accompanied by a Black or Brushed Nickel finish, and easily completes any space with both form and function top of mind.

| DETAILS   |                 |
|-----------|-----------------|
| FINISH:   | Brushed Nickel  |
| MATERIAL: | Steel           |
| SHADE:    | Off White Linen |