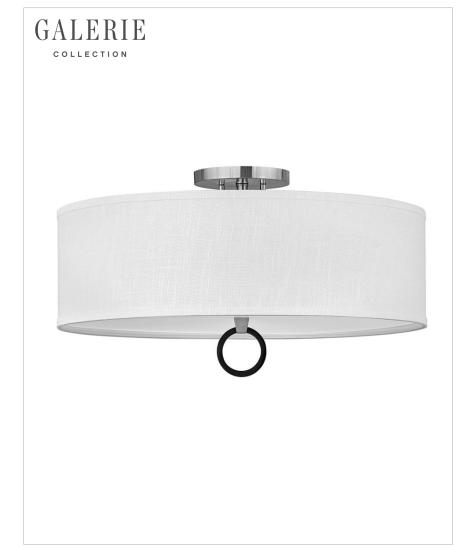

## LARGE SEMI-FLUSH MOUNT

Perfected by its prominent round or square finial, Link represents an updated design suitable for all types of rooms. Its shade comes in Off White Linen or Heather Gray Linen, complemented by a Black or Brushed Nickel color combinations to enhance its chic silhouette.

| DETAILS   |                 |
|-----------|-----------------|
| FINISH:   | Brushed Nickel  |
| MATERIAL: | Steel           |
| SHADE:    | Off White Linen |

| DIMENSIONS |          |
|------------|----------|
| WIDTH:     | 23.8"    |
| HEIGHT:    | 12.8"    |
| WEIGHT:    | 4.8 lbs. |