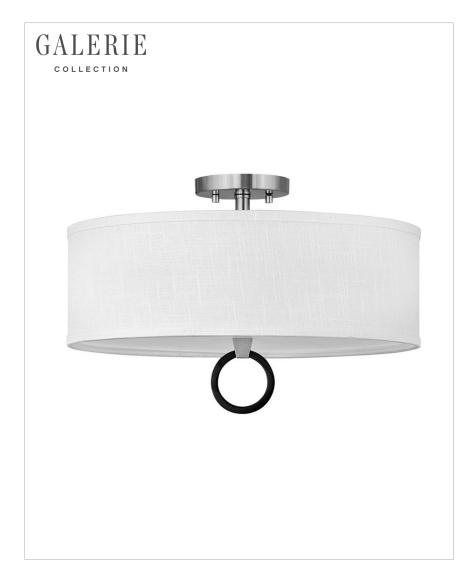

## LINK OFF WHITE

## 41908BN

## MEDIUM SEMI-FLUSH MOUNT

Perfected by its prominent round or square finial, Link represents an updated design suitable for all types of rooms. Its shade comes in Off White Linen or Heather Gray Linen, complemented by a Black or Brushed Nickel color combinations to enhance its chic silhouette.

| DETAILS   |                 |
|-----------|-----------------|
| FINISH:   | Brushed Nickel  |
| MATERIAL: | Steel           |
| SHADE:    | Off White Linen |

| DIMENSIONS |          |
|------------|----------|
| WIDTH:     | 18"      |
| HEIGHT:    | 11.5"    |
| WEIGHT:    | 3.8 lbs. |