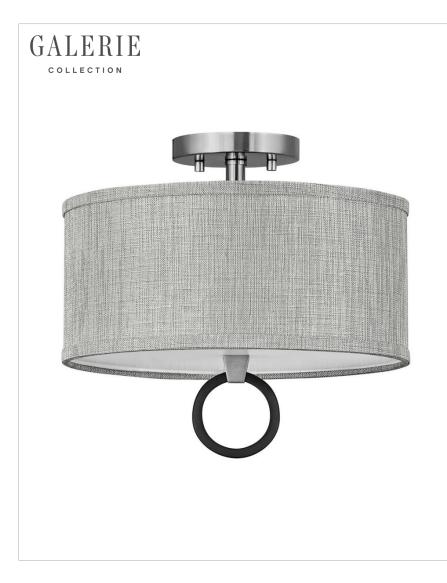

## LINK HEATHERED GRAY

## 41905BN

## SMALL SEMI-FLUSH MOUNT

Perfected by its prominent round or square finial, Link represents an updated design suitable for all types of rooms. Its shade comes in Off White Linen or Heather Gray Linen, complemented by a Black or Brushed Nickel color combinations to enhance its chic silhouette.

| DETAILS   |                     |
|-----------|---------------------|
| FINISH:   | Brushed Nickel      |
| MATERIAL: | Steel               |
| SHADE:    | Heathered Gray Slub |

| DIMENSIONS |        |
|------------|--------|
| WIDTH:     | 13"    |
| HEIGHT:    | 11.5"  |
| WEIGHT:    | 3 lbs. |

| LIGHT SOURCE  |                |
|---------------|----------------|
| LIGHT SOURCE: | Socket         |
| WATTAGE:      | 2-17w LED Med. |
| VOLTAGE:      | 120v           |

| MOUNTING |            |
|----------|------------|
| CANOPY:  | 4.75" Dia. |