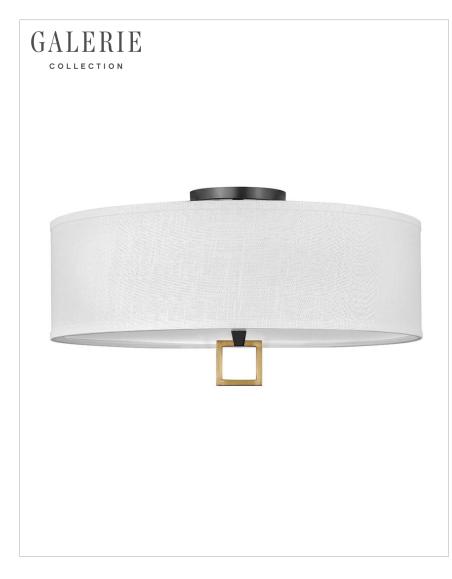

## LARGE SEMI-FLUSH MOUNT

Perfected by its prominent round or square finial, Link represents an updated design suitable for all types of rooms. Its shade comes in Off White Linen or Heather Gray Linen, complemented by a Black or Brushed Nickel color combinations to enhance its chic silhouette.

| DETAILS   |                 |
|-----------|-----------------|
| FINISH:   | Black           |
| MATERIAL: | Steel           |
| SHADE:    | Off White Linen |

| DIMENSIONS |        |
|------------|--------|
| WIDTH:     | 23.8"  |
| HEIGHT:    | 12.8"  |
| WEIGHT:    | 5 lbs. |