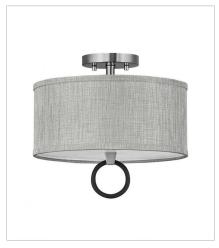

FINISH: Brushed Nickel with Black

accents

SHADE: Heathered Gray Slub

41905BN SMALL SEMI-FLUSH MOUNT 13" W, 11.5" H Socket 2-17w LED Med.

41907BN
MEDIUM SEMI-FLUSH MOUNT
18" W, 11.5" H
Socket
3-17w LED Med.