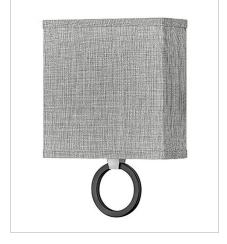

41909BN LARGE SEMI-FLUSH MOUNT 23.8" W, 12.8" H Socket 4-17w LED Med.

41201BN
SINGLE LIGHT SCONCE
8" W, 11.8" H
Integrated LED
16w LED \*Included

41203BN
TWO LIGHT SCONCE
15" W, 11.8" H
Integrated LED
32w LED \*Included