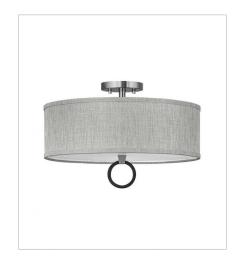

FINISH: Brushed Nickel with Black

accents

SHADE: Heathered Gray Slub

41905BN SMALL SEMI-FLUSH MOUNT 13" W, 11.5" H Socket 2-17w LED Med.

41907BN
MEDIUM SEMI-FLUSH MOUNT
18" W, 11.5" H
Socket
3-17w LED Med.

41909BN LARGE SEMI-FLUSH MOUNT 23.8" W, 12.8" H Socket 4-17w LED Med.

41201BN
SINGLE LIGHT SCONCE
8" W, 11.8" H
Integrated LED
16w LED \*Included

41203BN
TWO LIGHT SCONCE
15" W, 11.8" H
Integrated LED
32w LED \*Included