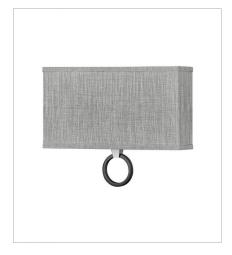

FINISH: Brushed Nickel with Black

accents

SHADE: Heathered Gray Slub

41905BN SMALL SEMI-FLUSH MOUNT 13" W, 11.5" H Socket 2-17w LED Med.

41907BN
MEDIUM SEMI-FLUSH MOUNT
18" W, 11.5" H
Socket
3-17w LED Med.

41909BN LARGE SEMI-FLUSH MOUNT 23.8" W, 12.8" H Socket 4-17w LED Med.

41201BN
SINGLE LIGHT SCONCE
8" W, 11.8" H
Integrated LED
16w LED \*Included

41203BN
TWO LIGHT SCONCE
15" W, 11.8" H
Integrated LED
32w LED \*Included