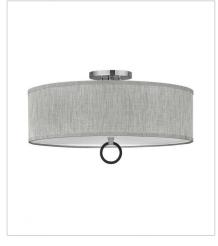

41909BN LARGE SEMI-FLUSH MOUNT 23.8" W, 12.8" H Socket 4-17w LED Med.

41201BN
SINGLE LIGHT SCONCE
8" W, 11.8" H
Integrated LED
16w LED \*Included

41203BN
TWO LIGHT SCONCE
15" W, 11.8" H
Integrated LED
32w LED \*Included