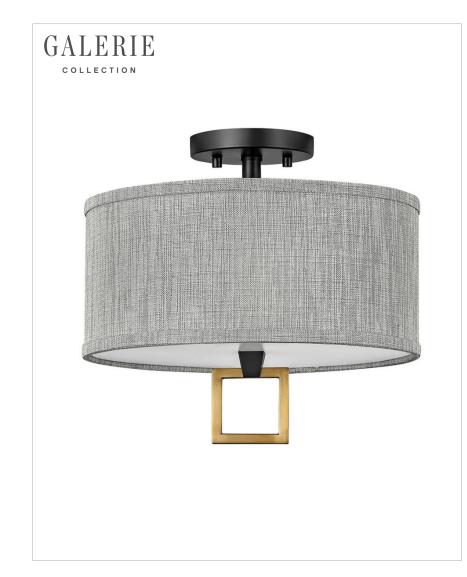

## LINK HEATHERED GRAY

## 41805BK

SMALL SEMI-FLUSH MOUNT

Perfected by its prominent round or square finial, Link represents an updated design suitable for all types of rooms. Its shade comes in Off White Linen or Heather Gray Linen, complemented by a Black or Brushed Nickel color combinations to enhance its chic silhouette.

| DETAILS   |                     |
|-----------|---------------------|
| FINISH:   | Black               |
| MATERIAL: | Steel               |
| SHADE:    | Heathered Gray Slub |

| DIMENSIONS |        |
|------------|--------|
| WIDTH:     | 13"    |
| HEIGHT:    | 11.5"  |
| WEIGHT:    | 3 lbs. |