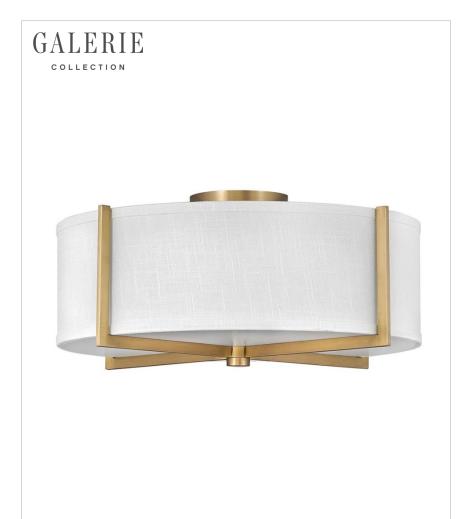

## **AXIS OFF WHITE**

## 41708HB

## MEDIUM SEMI-FLUSH MOUNT

Creativity meets practicality in Axis. Featuring a classic crossed-stem design, its shade comes in Off White Linen or Heather Gray Linen, complemented by a Black or Heritage Brass finish. This LED sconce is fully dimmable and ADA compliant.

| DETAILS   |                 |
|-----------|-----------------|
| FINISH:   | Heritage Brass  |
| MATERIAL: | Steel           |
| SHADE:    | Off White Linen |

| DIMENSIONS |          |
|------------|----------|
| WIDTH:     | 19.5"    |
| HEIGHT:    | 8.8"     |
| WEIGHT:    | 5.1 lbs. |