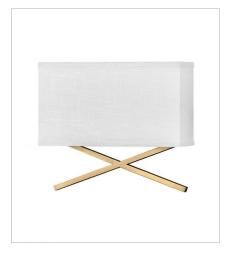

## **AXIS OFF WHITE**

Creativity meets practicality in Axis. Featuring a classic crossed-stem design, its shade comes in Off White Linen or Heather Gray Linen, complemented by a Black or Heritage Brass finish. This LED sconce is fully dimmable and ADA compliant.

FINISH: Heritage Brass SHADE: Off White Linen

41706HB SMALL SEMI-FLUSH MOUNT 14.5" W, 8.8" H Socket 2-17w LED Med.

41708HB
MEDIUM SEMI-FLUSH MOUNT
19.5" W, 8.8" H
Socket
3-17w LED Med.

41710HB LARGE SEMI-FLUSH MOUNT 25.5" W, 10.5" H Socket 4-17w LED Med.