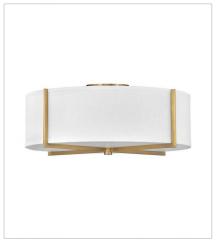

FINISH: Heritage Brass SHADE: Off White Linen

41706HB SMALL SEMI-FLUSH MOUNT 14.5" W, 8.8" H Socket 2-17w LED Med.

41708HB
MEDIUM SEMI-FLUSH MOUNT
19.5" W, 8.8" H
Socket
3-17w LED Med.

41710HB LARGE SEMI-FLUSH MOUNT 25.5" W, 10.5" H Socket 4-17w LED Med.