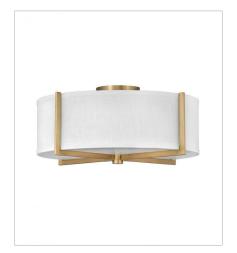

FINISH: Heritage Brass SHADE: Off White Linen

41706HB SMALL SEMI-FLUSH MOUNT 14.5" W, 8.8" H Socket 2-17w LED Med.

41708HB
MEDIUM SEMI-FLUSH MOUNT
19.5" W, 8.8" H
Socket
3-17w LED Med.

41710HB LARGE SEMI-FLUSH MOUNT 25.5" W, 10.5" H Socket 4-17w LED Med.