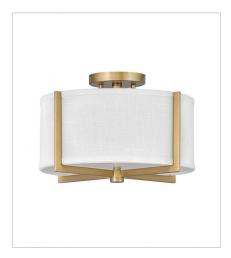

FINISH: Heritage Brass SHADE: Off White Linen

41706HB SMALL SEMI-FLUSH MOUNT 14.5" W, 8.8" H Socket 2-17w LED Med.

41708HB
MEDIUM SEMI-FLUSH MOUNT
19.5" W, 8.8" H
Socket
3-17w LED Med.

41710HB LARGE SEMI-FLUSH MOUNT 25.5" W, 10.5" H Socket 4-17w LED Med.