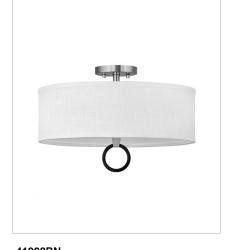

## LINK OFF WHITE

Perfected by its prominent round or square finial, Link represents an updated design suitable for all types of rooms. Its shade comes in Off White Linen or Heather Gray Linen, complemented by a Black or Brushed Nickel color combinations to enhance its chic silhouette.

FINISH: Brushed Nickel with Black

accents

SHADE: Off White Linen

## 41906BN SMALL SEMI-FLUSH MOUNT 13" W, 11.5" H Socket 2-17w LED Med.

41908BN MEDIUM SEMI-FLUSH MOUNT 18" W, 11.5" H Socket 3-17w LED Med.

41910BN LARGE SEMI-FLUSH MOUNT 23.8" W, 12.8" H Socket 4-17w LED Med.