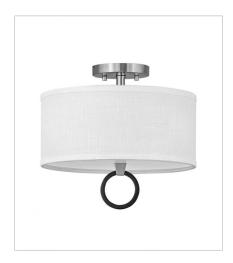

## LINK OFF WHITE

Perfected by its prominent round or square finial, Link represents an updated design suitable for all types of rooms. Its shade comes in Off White Linen or Heather Gray Linen, complemented by a Black or Brushed Nickel color combinations to enhance its chic silhouette.

FINISH: Brushed Nickel with Black

accents

SHADE: Off White Linen

## 41906BN SMALL SEMI-FLUSH MOUNT 13" W, 11.5" H Socket 2-17w LED Med.

41908BN MEDIUM SEMI-FLUSH MOUNT 18" W, 11.5" H Socket 3-17w LED Med.

41910BN LARGE SEMI-FLUSH MOUNT 23.8" W, 12.8" H Socket 4-17w LED Med.