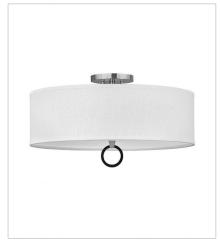

## LINK OFF WHITE

Perfected by its prominent round or square finial, Link represents an updated design suitable for all types of rooms. Its shade comes in Off White Linen or Heather Gray Linen, complemented by a Black or Brushed Nickel color combinations to enhance its chic silhouette.

FINISH: Brushed Nickel with Black

accents

SHADE: Off White Linen

## 41906BN SMALL SEMI-FLUSH MOUNT 13" W, 11.5" H Socket 2-17w LED Med.

41908BN MEDIUM SEMI-FLUSH MOUNT 18" W, 11.5" H Socket 3-17w LED Med.

41910BN LARGE SEMI-FLUSH MOUNT 23.8" W, 12.8" H Socket 4-17w LED Med.