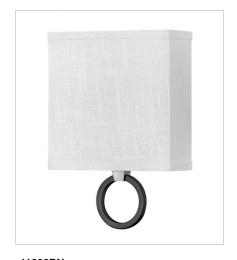

## LINK OFF WHITE

Perfected by its prominent round or square finial, Link represents an updated design suitable for all types of rooms. Its shade comes in Off White Linen or Heather Gray Linen, complemented by a Black or Brushed Nickel color combinations to enhance its chic silhouette.

FINISH: Brushed Nickel with Black

accents

SHADE: Off White Linen

41202BN SINGLE LIGHT SCONCE 8" W, 11.8" H Integrated LED 16w LED \*Included

41204BN
TWO LIGHT SCONCE
15" W, 11.8" H
Integrated LED
32w LED \*Included