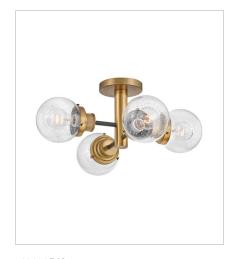

40693BK
MEDIUM SEMI-FLUSH MOUNT
20" W, 9" H
Socket
4-100w Med.

40696BK
EXTRA LARGE SEMI-FLUSH MOUNT
36" W, 12.5" H
Socket
6-100w Med.