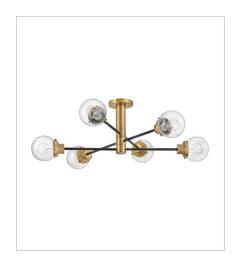

## POPPY

Poppy features clear seedy glass spheres that bubble out of refined, ribbed fitters to create a simple, yet sophisticated silhouette. The dual-finish combinations, Black with Brushed Nickel and Black with Heritage Brass, pair perfectly with a clean backplate or canopy and crisp crossbars to anchor this airy design. Poppy showcases mid-century style with a spectacular spin.

40693BK
MEDIUM SEMI-FLUSH MOUNT
20" W, 9" H
Socket
4-100w Med.

40696BK
EXTRA LARGE SEMI-FLUSH MOUNT
36" W, 12.5" H
Socket
6-100w Med.