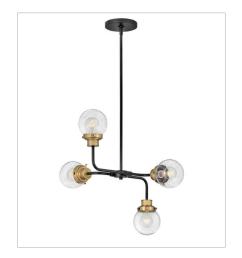

FINISH: Black with Heritage Brass

accents

GLASS: Clear Seedy

40692BK TWO LIGHT SCONCE 5.5" W, 28" H Socket 2-60w Med.

40694BK SMALL SINGLE TIER 22" W, 21" H Socket 4-60w Med.

40698BK EIGHT LIGHT LINEAR 45" W, 22.3" H Socket 8-60w Med.