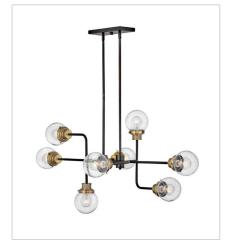

FINISH: Black with Heritage Brass

accents

GLASS: Clear Seedy

40692BK TWO LIGHT SCONCE 5.5" W, 28" H Socket 2-60w Med.

40694BK SMALL SINGLE TIER 22" W, 21" H Socket 4-60w Med.

40698BK EIGHT LIGHT LINEAR 45" W, 22.3" H Socket 8-60w Med.