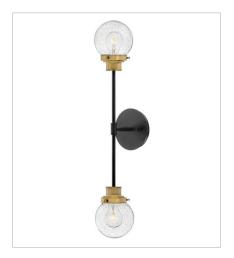

FINISH: Black with Heritage Brass

accents

GLASS: Clear Seedy

40692BK TWO LIGHT SCONCE 5.5" W, 28" H Socket 2-60w Med.

40694BK SMALL SINGLE TIER 22" W, 21" H Socket 4-60w Med.

40698BK EIGHT LIGHT LINEAR 45" W, 22.3" H Socket 8-60w Med.