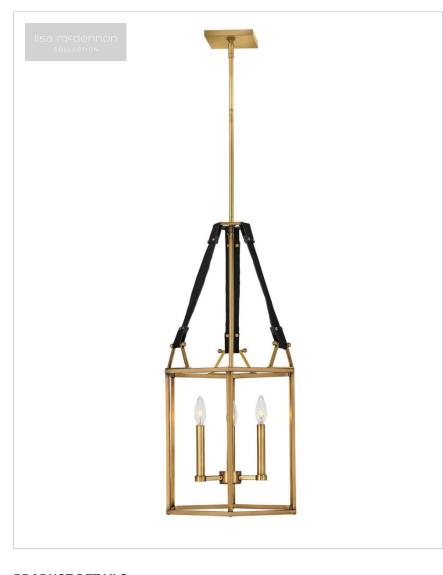

## 34204HBR

## SMALL OPEN FRAME

Did someone say chic? Monroe has it all: a unique hexagonal cage with crisp welded corners that immediately translates a refined and cultured presence. Suede straps add a bohemian coolness to the mix. Carefully selected color combinations of rich metal finishes and warm natural elements create the perfect uptown/downtown fusion. Monroe is the ultimate transitional lighting solution.

| DETAILS   |                |
|-----------|----------------|
| FINISH:   | Heritage Brass |
| MATERIAL: | Steel          |

| DIMENSIONS |          |
|------------|----------|
| WIDTH:     | 15.5"    |
| HEIGHT:    | 30.8"    |
| WEIGHT:    | 7.1 lbs. |