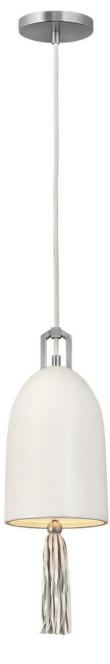

## 30107ANI | SMALL PENDANT

The Mara pendant reflects the essence of the Lisa McDennon collection, a modern organic California-inspired vibe with an artist's eye for incorporating luxe materials. The foundation of the chic pendant design is ceramic shade, painted in a matte palette of either earthy Black or warm Bisque. Mara is embellished with a decorative fringed leather tassel in a corresponding tone that adds a bohemian warmth to the sleek silhouette.

FINISH: Antique Nickel\* SHADE: Ceramic WIDTH: 6.8" HEIGHT: 19.8" LIGHT SOURCE: Socket WATTAGE: 1-100w Med.

HINKLEY 33000 Pin Oak Parkway Avon Lake, OH 44012 PHONE: (440) 653-5500 Toll Free: 1 (800) 446-5539 hinkley.com