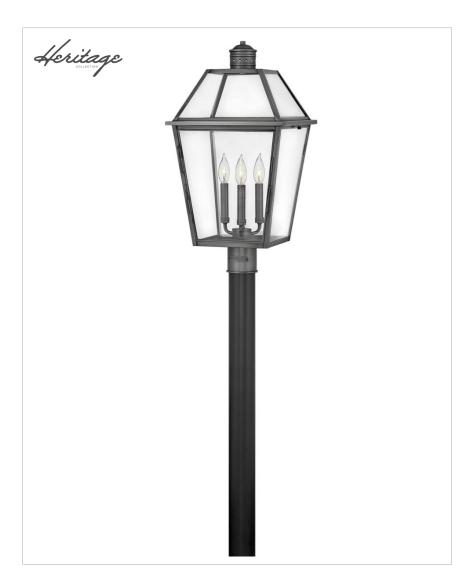

## 2771BLB

## MEDIUM POST MOUNT LANTERN

A standout in the Heritage Collection, Nouvelle redefines outdoor heritage. Handcrafted of solid brass, Nouvelle's construction evokes timeless vigor enhancing the appearance of a range of facades, from French Traditional to Modern. Nouvelle's Blackened Brass cage stands out among its slightly tapered, four-sided glass panels to reinforce its simple charm.

| DETAILS   |                 |
|-----------|-----------------|
| FINISH:   | Blackened Brass |
| MATERIAL: | Brass           |
| GLASS:    | Clear           |

| DIMENSIONS |           |
|------------|-----------|
| WIDTH:     | 13"       |
| HEIGHT:    | 25"       |
| WEIGHT:    | 13.4 lbs. |