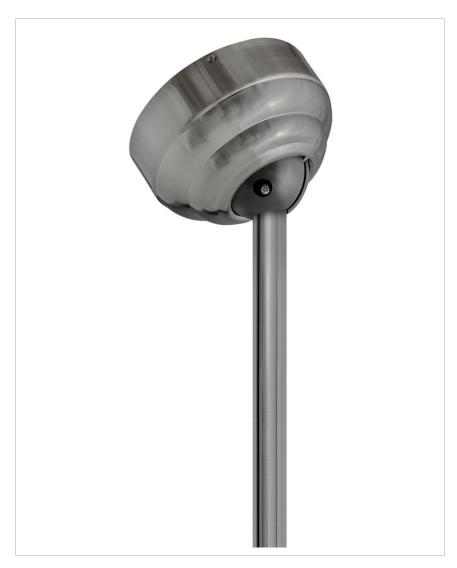

## 992001FPW

SLOPED CEILING CANOPY KIT

| DETAILS   |        |
|-----------|--------|
| FINISH:   | Pewter |
| MATERIAL: | Steel  |

| DIMENSIONS |      |
|------------|------|
| WIDTH:     | 6"   |
| HEIGHT:    | 3.3" |