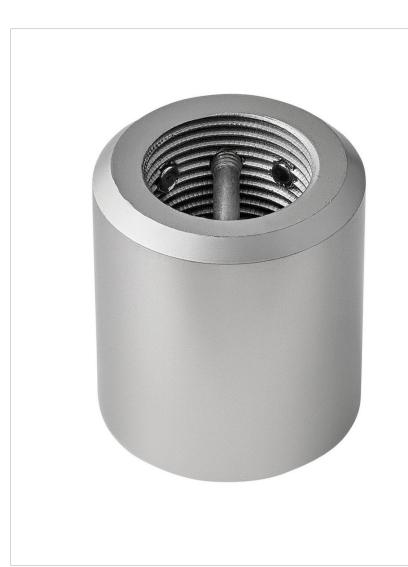

## DOWNROD COUPLER

## 991001FSS

DOWNROD COUPLER

| DET  | AILS   |             |
|------|--------|-------------|
| FINI | SH:    | Satin Steel |
| MAT  | ERIAL: | Steel       |

| DIMENSIONS |      |
|------------|------|
| WIDTH:     | 1.8" |
| HEIGHT:    | 2"   |