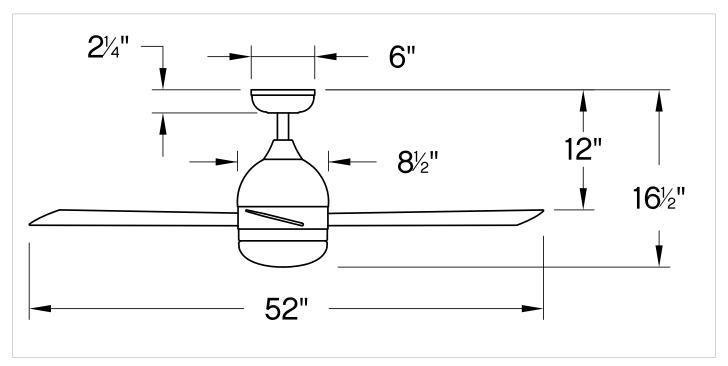

| DIMENSIONS |       |
|------------|-------|
| WIDTH:     | 52"   |
| HEIGHT:    | 16.5" |

| LIGHT SOURCE |      |
|--------------|------|
| VOLTAGE:     | 120v |

| MOUNTING   |         |
|------------|---------|
| CANOPY:    | 6" Dia. |
| LEAD WIRE: | 1 X 76" |