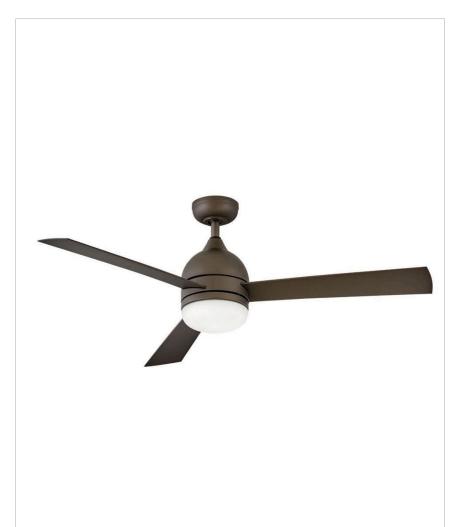

#### 902352FMM-LWA

VERGE 52" LED FAN

| DETAILS       |                       |
|---------------|-----------------------|
| FAN FINISH:   | Metallic Matte Bronze |
| GLASS:        | Etched Opal           |
| BLADE COUNT:  | 3                     |
| SLOPE DEGREE: | 20                    |

| DIMENSIONS |       |
|------------|-------|
| WIDTH:     | 52"   |
| HEIGHT:    | 16.5" |

| LIGHT SOURCE |      |
|--------------|------|
| VOLTAGE:     | 120v |

| MOUNTING   |         |
|------------|---------|
| CANOPY:    | 6" Dia. |
| LEAD WIRE: | 1 X 76" |