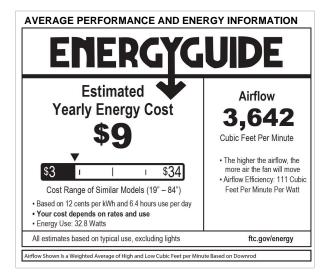

# VERGE 52" LED FAN

| PERFORMANCE<br>SPECIFICATIONS | ST         | STANDARD      |  |
|-------------------------------|------------|---------------|--|
|                               | HIGH SPEED | AVERAGE SPEED |  |
| Airflow                       | 5226       | 3642          |  |
| EnergyUse                     | 52.4       | 32.8          |  |
| EnergyCost                    | 15         | 9             |  |
| Efficiency                    | 100        | 111           |  |
| AMPS                          | 0.44       | 0.31          |  |
| RPMS                          | 167        | 115           |  |