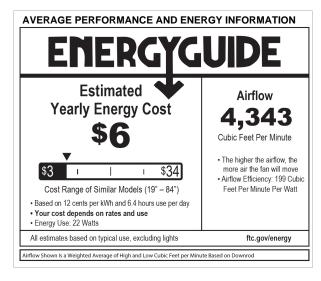

### GROVE 56" FAN 901256FCW-NID

| PERFORMANCE<br>SPECIFICATIONS | ST         | STANDARD      |  |
|-------------------------------|------------|---------------|--|
|                               | HIGH SPEED | AVERAGE SPEED |  |
| Airflow                       | 6296       | 4343          |  |
| EnergyUse                     | 32.6       | 21.8          |  |
| EnergyCost                    | 9          | 6             |  |
| Efficiency                    | 193        | 199           |  |
| AMPS                          | 0.43       | 0.26          |  |
| RPMS                          | 150        | 100           |  |