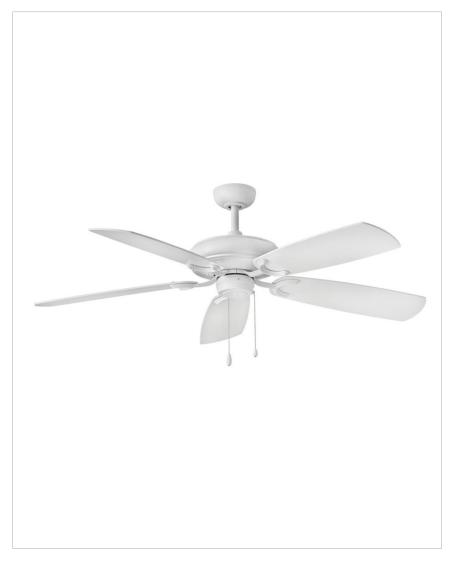

## GROVE

901256FCW-NID

GROVE 56" FAN

| DETAILS     |             |
|-------------|-------------|
| FAN FINISH: | Chalk White |

| DIMENSIONS |       |
|------------|-------|
| WIDTH:     | 56"   |
| HEIGHT:    | 14.5" |

#### LIGHT SOURCE

VOLTAGE: 120v

| MOUNTING   |         |
|------------|---------|
| CANOPY:    | 6" Dia. |
| LEAD WIRE: | 76"     |

Illuminating with soft, diffused luminescence, Grove's built-in uplight feature visually expands any room with ambient light. Its transitional design complements a room's decor with its multiple finish options and reversible blades. Equipped with LED bulbs and DC motor technology, Grove delivers excellent energy efficiency. Blades are included with every fan.