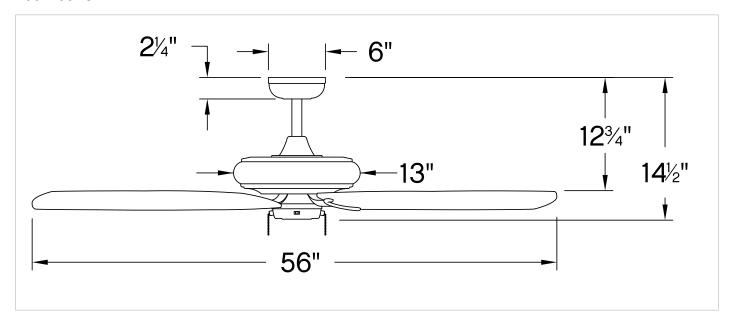

## GROVE

901256FCW-NID

GROVE 56" FAN

| DETAILS     |             |
|-------------|-------------|
| FAN FINISH: | Chalk White |

| DIMENSIONS |       |
|------------|-------|
| WIDTH:     | 56"   |
| HEIGHT:    | 14.5" |

#### **PRODUCT DETAILS:**

- This item includes a 6" down rod. Various lengths are available to customize the installation height.
- Suitable for use in dry (indoor) locations as defined by NEC and CEC. Meets United States UL Underwriters Laboratories
- This item may be hung on a sloped ceiling
- Pull chain manual reverse, accessory controls available
- Add a functional light kit to customize the look of the fan
- Each customizable blade offers two finish options; simply reverse the blade to select your preferred finish.
- · Built-in uplight adds accent illumination to the ceiling
- LED Lamps carry a 3 year limited warranty