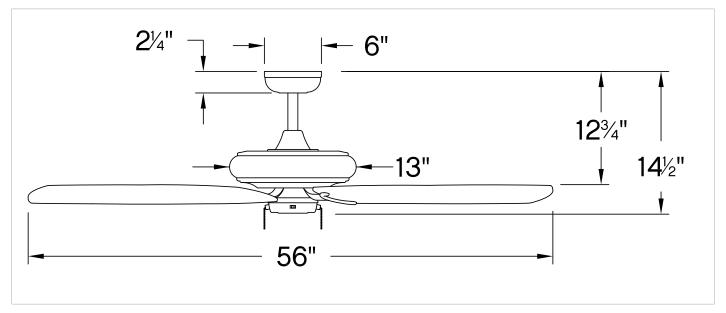

## 901256FBN-NID

GROVE 56" FAN

| DETAILS     |                |
|-------------|----------------|
| FAN FINISH: | Brushed Nickel |
|             |                |

| DIMENSIONS |       |
|------------|-------|
| WIDTH:     | 56"   |
| HEIGHT:    | 14.5" |