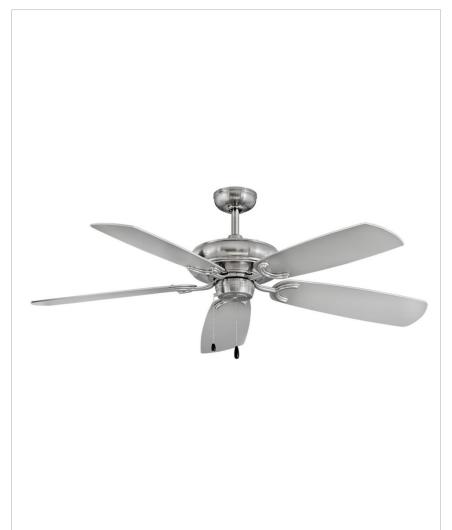

## **GROVE**

## 901256FBN-NID

GROVE 56" FAN

| DETAILS     |                |
|-------------|----------------|
| FAN FINISH: | Brushed Nickel |
|             |                |

| DIMENSIONS |       |
|------------|-------|
| WIDTH:     | 56"   |
| HEIGHT:    | 14.5" |

| LIGHT SOURCE |      |
|--------------|------|
| VOLTAGE:     | 120v |

| MOUNTING   |         |
|------------|---------|
| CANOPY:    | 6" Dia. |
| LEAD WIRE: | 76"     |

Illuminating with soft, diffused luminescence, Grove's built-in uplight feature visually expands any room with ambient light. Its transitional design complements a room's decor with its multiple finish options and reversible blades. Equipped with LED bulbs and DC motor technology, Grove delivers excellent energy efficiency. Blades are included with every fan.