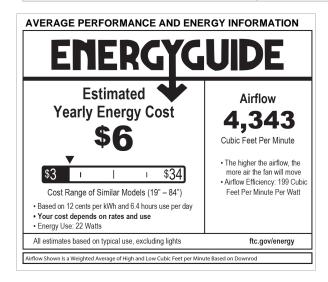

## GROVE 56" FAN

| PERFORMANCE    | STANDARD   |               |  |
|----------------|------------|---------------|--|
| SPECIFICATIONS | HIGH SPEED | AVERAGE SPEED |  |
| Airflow        | 6296       | 4343          |  |
| EnergyUse      | 32.6       | 21.8          |  |
| EnergyCost     | 9          | 6             |  |
| Efficiency     | 193        | 199           |  |
| AMPS           | 0.43       | 0.26          |  |
| RPMS           | 150        | 100           |  |