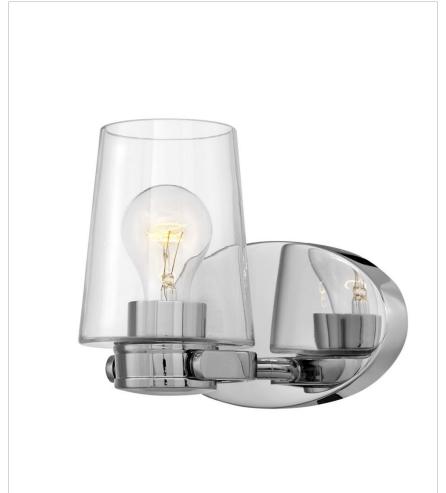

## **BRANSON**

## 5400CM

## SINGLE LIGHT VANITY

Branson features a strong, minimalist profile with subtle mid-century modern and industrial overtones, letting the clean tapered glass and cast decorative knobs remain a focal point. Designed for maximum flexibility, Branson can be mounted up or down.

## **PRODUCT DETAILS:**

- Mounting hardware is hidden on the backplate to ensure a clean silhouette.
- Fixture can be mounted either up or down
- Distinctive mid-century modern elements merge with sleek and timeless forms for a vintage vibe with modern flair
- · Sparkling chrome with reflective finish