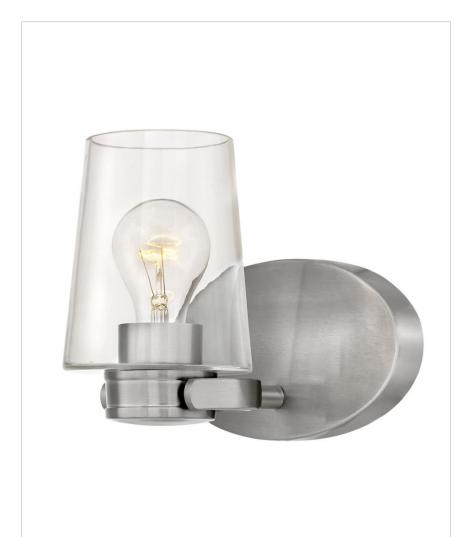

## SINGLE LIGHT VANITY

Branson features a strong, minimalist profile with subtle mid-century modern and industrial overtones, letting the clean tapered glass and cast decorative knobs remain a focal point. Designed for maximum flexibility, Branson can be mounted up or down.

## **PRODUCT DETAILS:**

- Mounting hardware is hidden on the backplate to ensure a clean silhouette.
- Fixture can be mounted either up or down
- Distinctive mid-century modern elements merge with sleek and timeless forms for a vintage vibe with modern flair
- · Classic matte brushed nickel finish