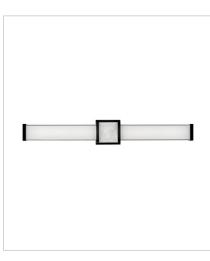

## PIETRA

Turn your bathroom into a sanctuary with Pietra. Luxe materials and meticulous craftmanship add to the spa-like zen of this integrated LED collection. A prominent cast center bracelet features a piece of solid stone with natural veining and subtle coloration that gleams against the Chrome or Black finish. Sophisticated details including cast endcaps and mitered glass complete this captivating look.

FINISH: Black GLASS: White Mitered

## 51583BK

LARGE LED VANITY 30.8" W, 4.5" H Integrated LED 53w LED \*Included

HINKLEY