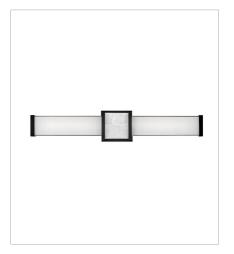

## PIETRA

Turn your bathroom into a sanctuary with Pietra. Luxe materials and meticulous craftmanship add to the spa-like zen of this integrated LED collection. A prominent cast center bracelet features a piece of solid stone with natural veining and subtle coloration that gleams against the Chrome or Black finish. Sophisticated details including cast endcaps and mitered glass complete this captivating look.

FINISH: Black GLASS: White Mitered

## 51582BK

MEDIUM LED VANITY 24.8" W, 4.5" H Integrated LED 40w LED \*Included