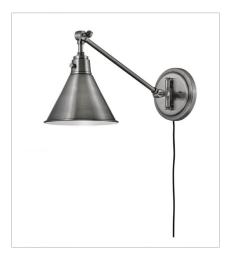

## **ARTI**

Sleek and chic, Arti embodies minimalist elegance with its streamlined modern design. Inspired by a traditional articulating task light, Arti is a fully adjustable sconce updated with well-designed, practical details. Available in Black, Olde Bronze, Heritage Brass or Polished Antique Nickel, Arti comes with a removable fabric cord and optional cord covers for a seamless integration to any space.

FINISH: Polished Antique Nickel

**3690PL**SMALL SINGLE LIGHT SCONCE
7.8" W, 10.3" H
Socket
1-60w Med.

**3692PL**MEDIUM SINGLE LIGHT SCONCE
7.8" W, 18.3" H
Socket
1-60w Med.

PHONE: (440) 653-5500

Toll Free: 1 (800) 446-5539