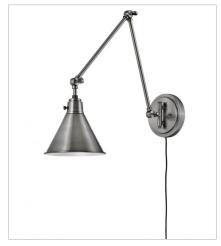

## **ARTI**

Sleek and chic, Arti embodies minimalist elegance with its streamlined modern design. Inspired by a traditional articulating task light, Arti is a fully adjustable sconce updated with well-designed, practical details. Available in Black, Olde Bronze, Heritage Brass or Polished Antique Nickel, Arti comes with a removable fabric cord and optional cord covers for a seamless integration to any space.

FINISH: Polished Antique Nickel

**3690PL**SMALL SINGLE LIGHT SCONCE
7.8" W, 10.3" H
Socket
1-60w Med.

**3692PL**MEDIUM SINGLE LIGHT SCONCE
7.8" W, 18.3" H
Socket
1-60w Med.

PHONE: (440) 653-5500

Toll Free: 1 (800) 446-5539