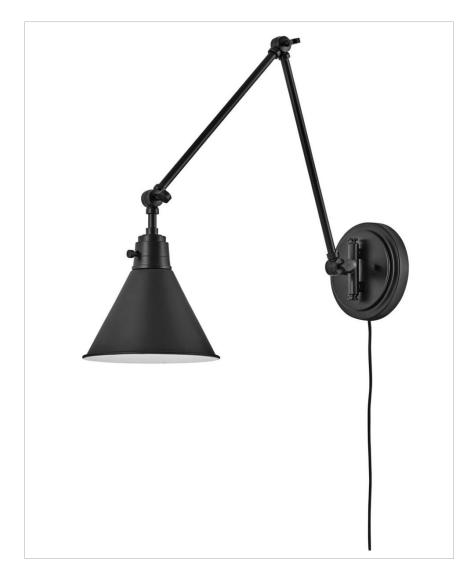

## ARTI

3692BK

MEDIUM SINGLE LIGHT SCONCE

Sleek and chic, Arti embodies minimalist elegance with its streamlined modern design. Inspired by a traditional articulating task light, Arti is a fully adjustable sconce updated with well-designed, practical details. Available in Black, Olde Bronze, Heritage Brass or Polished Antique Nickel, Arti comes with a removable fabric cord and optional cord covers for a seamless integration to any space.

| DETAILS   |       |
|-----------|-------|
| FINISH:   | Black |
| MATERIAL: | Steel |

## DIMENSIONS

| WIDTH:         | 7.8"     |
|----------------|----------|
| HEIGHT:        | 18.3"    |
| WEIGHT:        | 3.5 lbs. |
| BACK PLATE:    | 6" Dia.  |
| EXTENSION:     | 20.5"    |
| TOP TO OUTLET: | 12.3"    |

## PRODUCT DETAILS:

- Suitable for use in dry (indoor) locations as defined by NEC and CEC. Meets United States UL Underwriters Laboratories & CSA Canadian Standards Association Product Safety Standards
- Features on/off switch
- Can be mounted with fabric covered plug-in cord.
- Optional cord cover available, 6983BK
- Merging the best of traditional and modern elements, with a sophisticated and streamlined silhouette perfect for any space
- Striking black finish enhances design