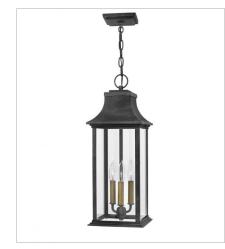

2932DZ LARGE HANGING LANTERN 8.5" W, 23" H Socket 3-60w Cand.

2931DZ LARGE POST TOP OR PIER MOUN... 8.5" W, 27.8" H Socket 3-60w Cand.

> HINKLEY 33000 Pin Oak Parkway Avon Lake, OH 44012

PHONE: (440) 653-5500 Toll Free: 1 (800) 446-5539 hinkley.com