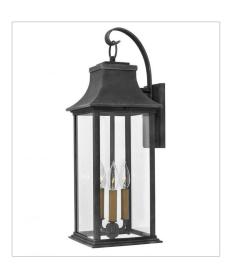

FINISH: Aged Zinc with Heritage Brass accents GLASS: Clear

2930DZ SMALL WALL MOUNT LANTERN 7.5" W, 16.5" H Socket 1-100w Med.

2934DZ MEDIUM WALL MOUNT LANTERN 7.3" W, 20" H Socket 2-60w Cand.

2935DZ LARGE WALL MOUNT LANTERN 8.5" W, 24.5" H Socket 3-60w Cand.