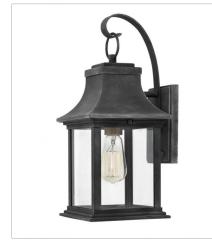

FINISH: Aged Zinc with Heritage Brass accents GLASS: Clear

2930DZ SMALL WALL MOUNT LANTERN 7.5" W, 16.5" H Socket 1-100w Med.

2934DZ MEDIUM WALL MOUNT LANTERN 7.3" W, 20" H Socket 2-60w Cand.

2935DZ LARGE WALL MOUNT LANTERN 8.5" W, 24.5" H Socket 3-60w Cand.