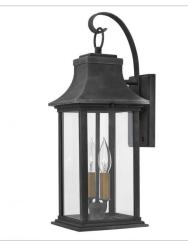

FINISH: Aged Zinc with Heritage Brass accents GLASS: Clear

2930DZ SMALL WALL MOUNT LANTERN 7.5" W, 16.5" H Socket 1-100w Med.

2934DZ MEDIUM WALL MOUNT LANTERN 7.3" W, 20" H Socket 2-60w Cand.

2935DZ LARGE WALL MOUNT LANTERN 8.5" W, 24.5" H Socket 3-60w Cand.