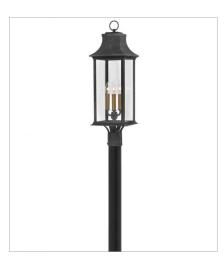

2932DZ LARGE HANGING LANTERN 8.5" W, 23" H Socket 3-60w Cand.

2931DZ LARGE POST TOP OR PIER MOUN... 8.5" W, 27.8" H Socket 3-60w Cand.

> HINKLEY 33000 Pin Oak Parkway Avon Lake, OH 44012

PHONE: (440) 653-5500 Toll Free: 1 (800) 446-5539 hinkley.com