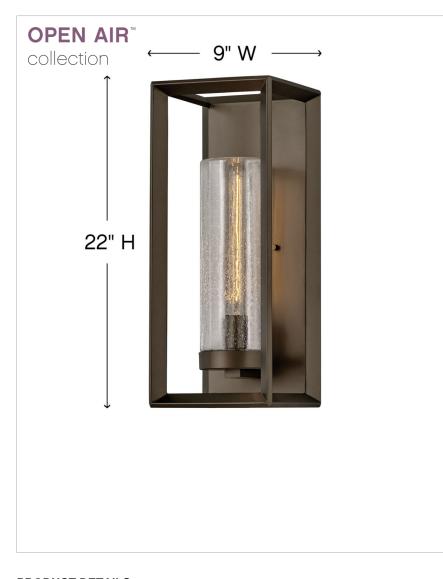

## 29309WB

## LARGE WALL MOUNT LANTERN

Rhodes exudes warmth and a handsome appeal with a clean, transitional design and generous proportions. Perfectly suited for either exterior or interior spaces, the Warm Bronze finish and clear seedy glass perfectly complement the robust framework. Vintage inspired filament bulbs are recommended to complement these designs.

| DETAILS   |             |
|-----------|-------------|
| FINISH:   | Warm Bronze |
| MATERIAL: | Steel       |
| GLASS:    | Clear Seedy |

| DIMENSIONS     |                 |
|----------------|-----------------|
| WIDTH:         | 9"              |
| HEIGHT:        | 22"             |
| WEIGHT:        | 7.6 lbs.        |
| BACK PLATE:    | 8.75"W X 21.5"H |
| EXTENSION:     | 9"              |
| TOP TO OUTLET: | 11"             |