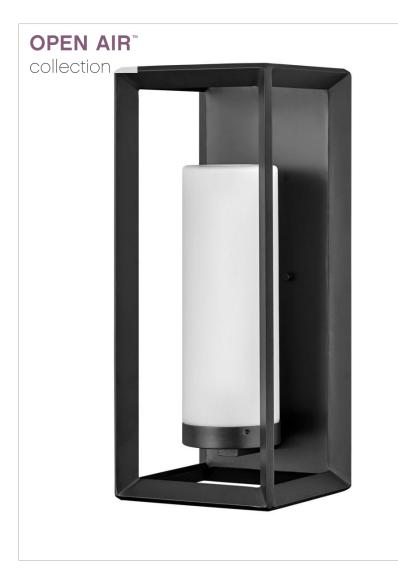

## **RHODES**

## 29309BGR

## LARGE WALL MOUNT LANTERN

Rhodes exudes warmth and a handsome appeal with a clean, transitional design and generous proportions. Perfectly suited for either exterior or interior spaces, the Brushed Graphite finish and etched Opal glass perfectly complement the robust framework.

| DETAILS   |                  |
|-----------|------------------|
| FINISH:   | Brushed Graphite |
| MATERIAL: | Steel            |
| GLASS:    | Etched Opal      |

| DIMENSIONS  |                  |
|-------------|------------------|
| WIDTH:      | 9"               |
| HEIGHT:     | 22"              |
| WEIGHT:     | 11.7 lbs.        |
| BACK PLATE: | 8.75"W X 21.25"H |
| EXTENSION:  | 9.3"             |