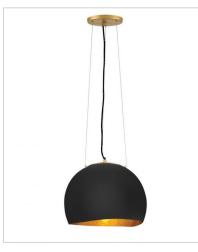

FINISH: Shell Black with Gold Leaf accents

unique installations. Nula is part of the Lisa McDennon Collection.

35900SHB SINGLE LIGHT SCONCE 5" W, 13" H Socket 1-60w Cand.

35904SHB MEDIUM PENDANT 14" W, 11.8" H Socket 1-100w Med.