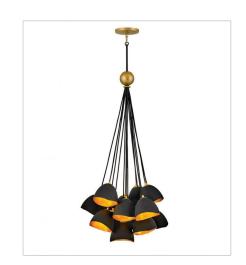

35906SHB LARGE SINGLE TIER 26" W, 45" H Socket 15-60w Cand.

35908SHB LARGE MULTI TIER 60" W, 58" H Socket 12-60w Cand.

**35909SHB** FOURTEEN LIGHT LINEAR 48.5" W, 46" H Socket 14-60w Cand.

> HINKLEY 33000 Pin Oak Parkway Avon Lake, OH 44012