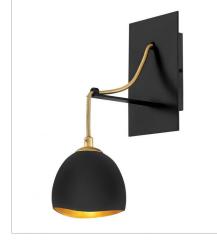

FINISH: Shell Black with Gold Leaf accents

unique installations. Nula is part of the Lisa McDennon Collection.

35900SHB SINGLE LIGHT SCONCE 5" W, 13" H Socket 1-60w Cand.

35904SHB MEDIUM PENDANT 14" W, 11.8" H Socket 1-100w Med.