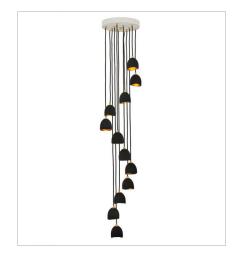

35906SHB LARGE SINGLE TIER 26" W, 45" H Socket 15-60w Cand.

35908SHB LARGE MULTI TIER 60" W, 58" H Socket 12-60w Cand.

**35909SHB** FOURTEEN LIGHT LINEAR 48.5" W, 46" H Socket 14-60w Cand.

> HINKLEY 33000 Pin Oak Parkway Avon Lake, OH 44012