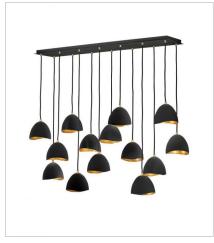

35906SHB LARGE SINGLE TIER 26" W, 45" H Socket 15-60w Cand.

35908SHB LARGE MULTI TIER 60" W, 58" H Socket 12-60w Cand.

**35909SHB** FOURTEEN LIGHT LINEAR 48.5" W, 46" H Socket 14-60w Cand.

> HINKLEY 33000 Pin Oak Parkway Avon Lake, OH 44012